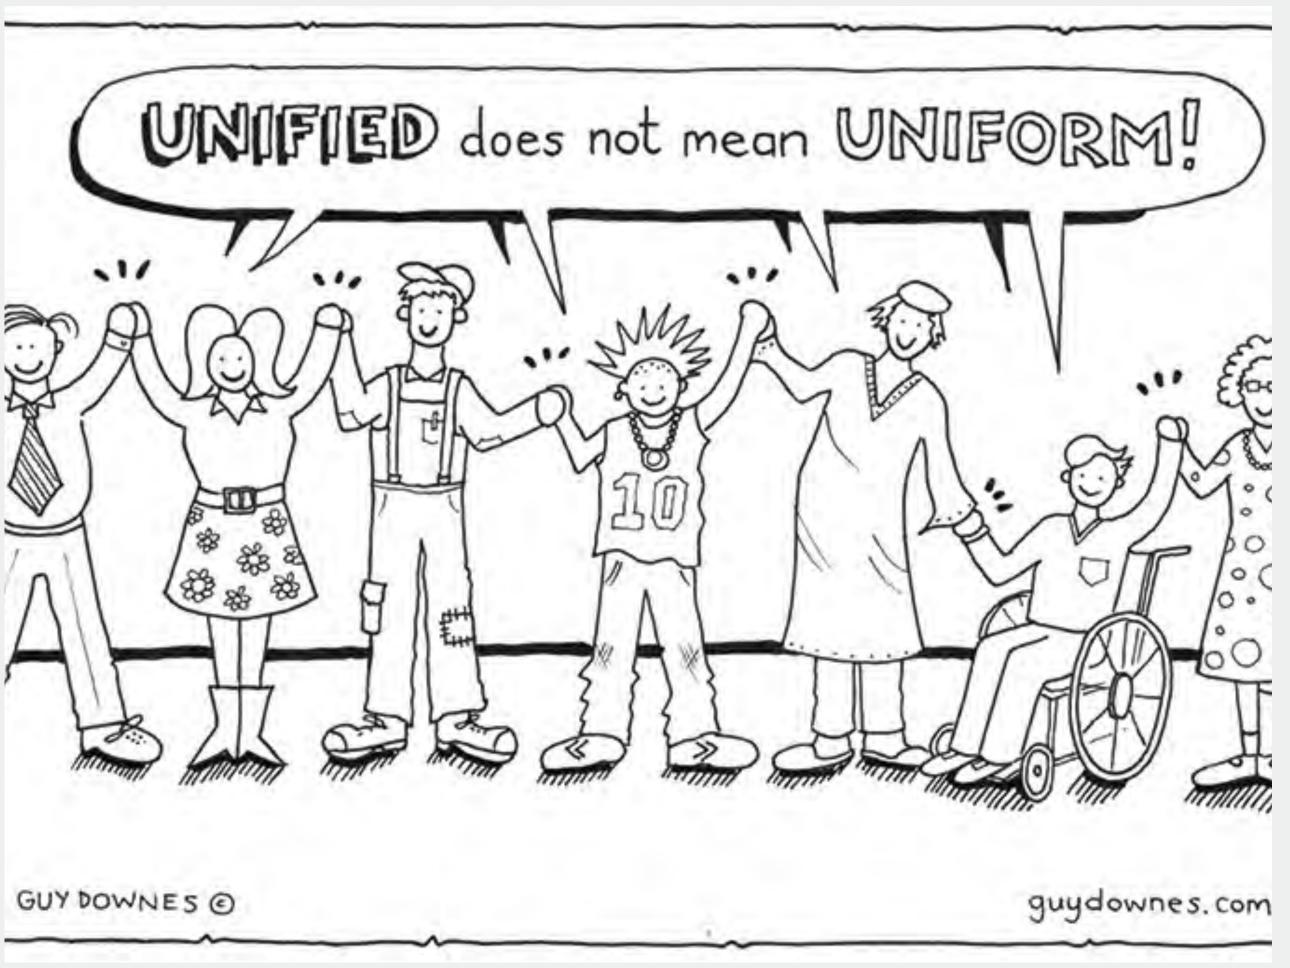

#### (UN) RESTRAINED FIRE MELTS WALLS OF DIVISION

- ➤Barney is GLAD
- >UNITY IS NOT
  UNIFORMITY
- > Barney gets SAUL
- >ECHAD: complex UNITY
- The AIM and GOAL is JESUS
- ➤ Walls of division melt with the FIRE of the Holy Spirit