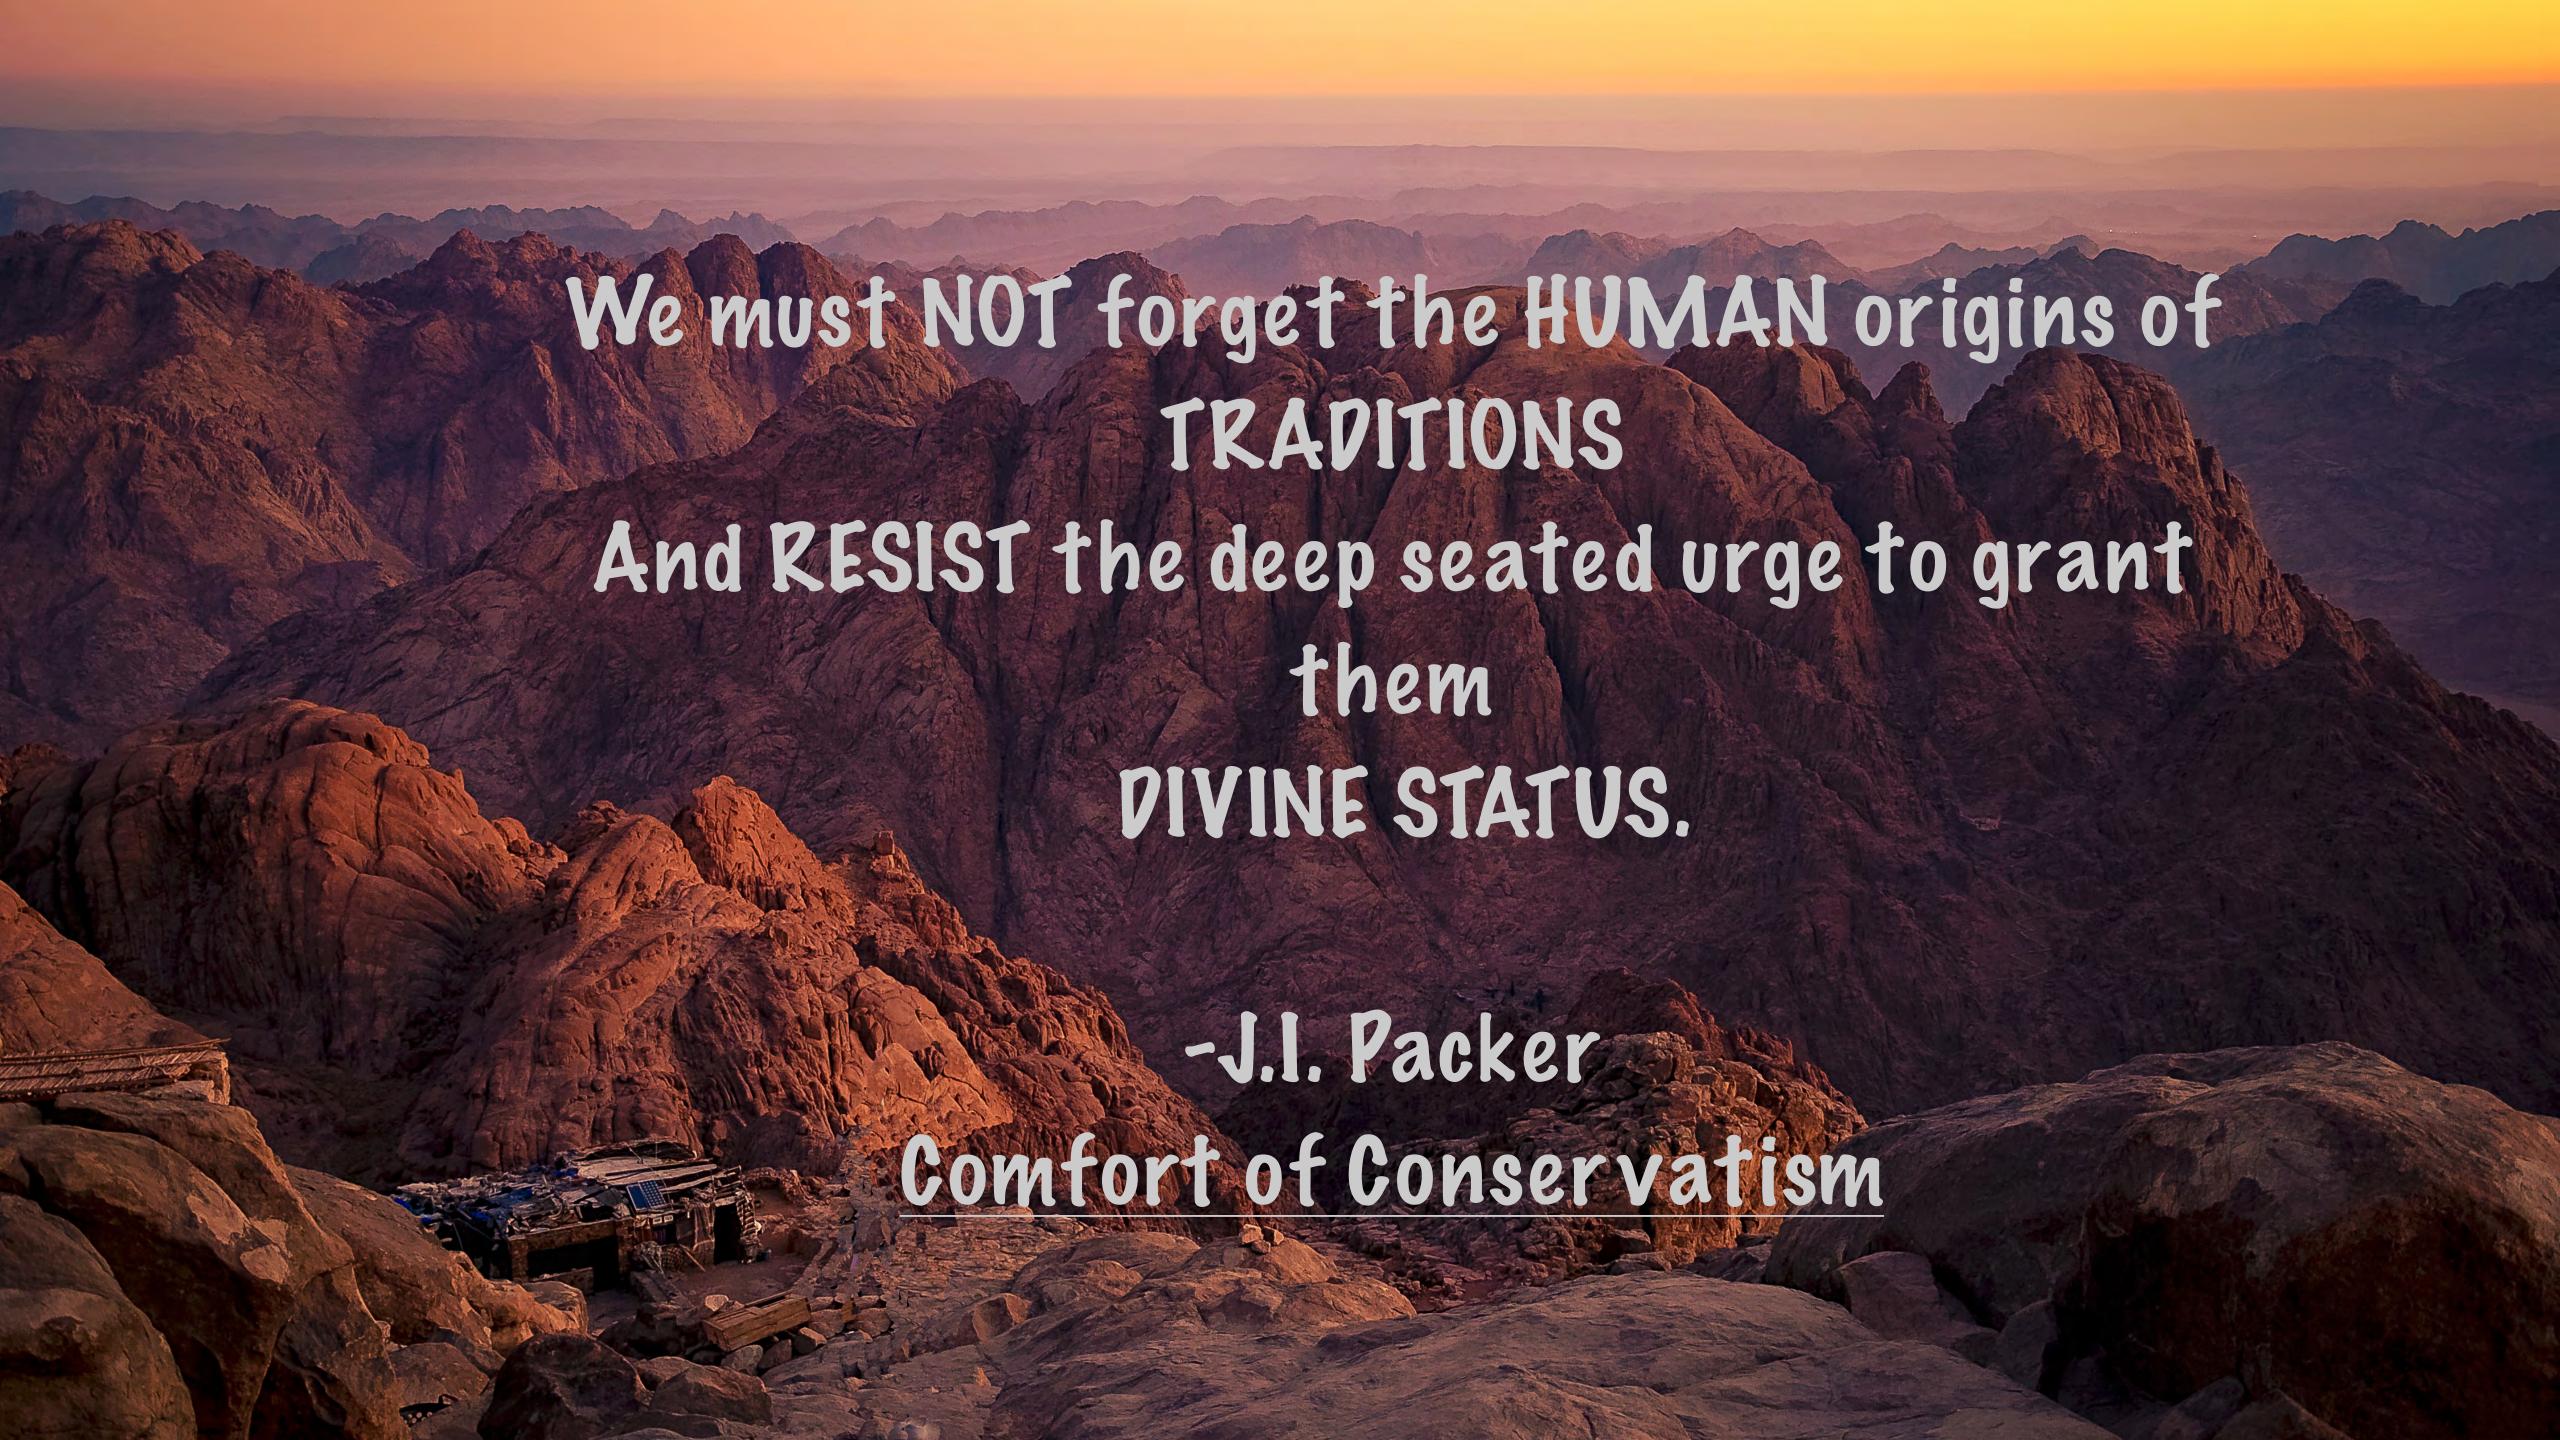

#### TRADITION

- ➤ Tradition can focus on EXTERNAL Pressure to do just right and look just right
- Tradition can keep everyone comfortable
- ➤ Tradition can disregard the internal
- ➤ We prefer Tradition led ministry over Spirit led