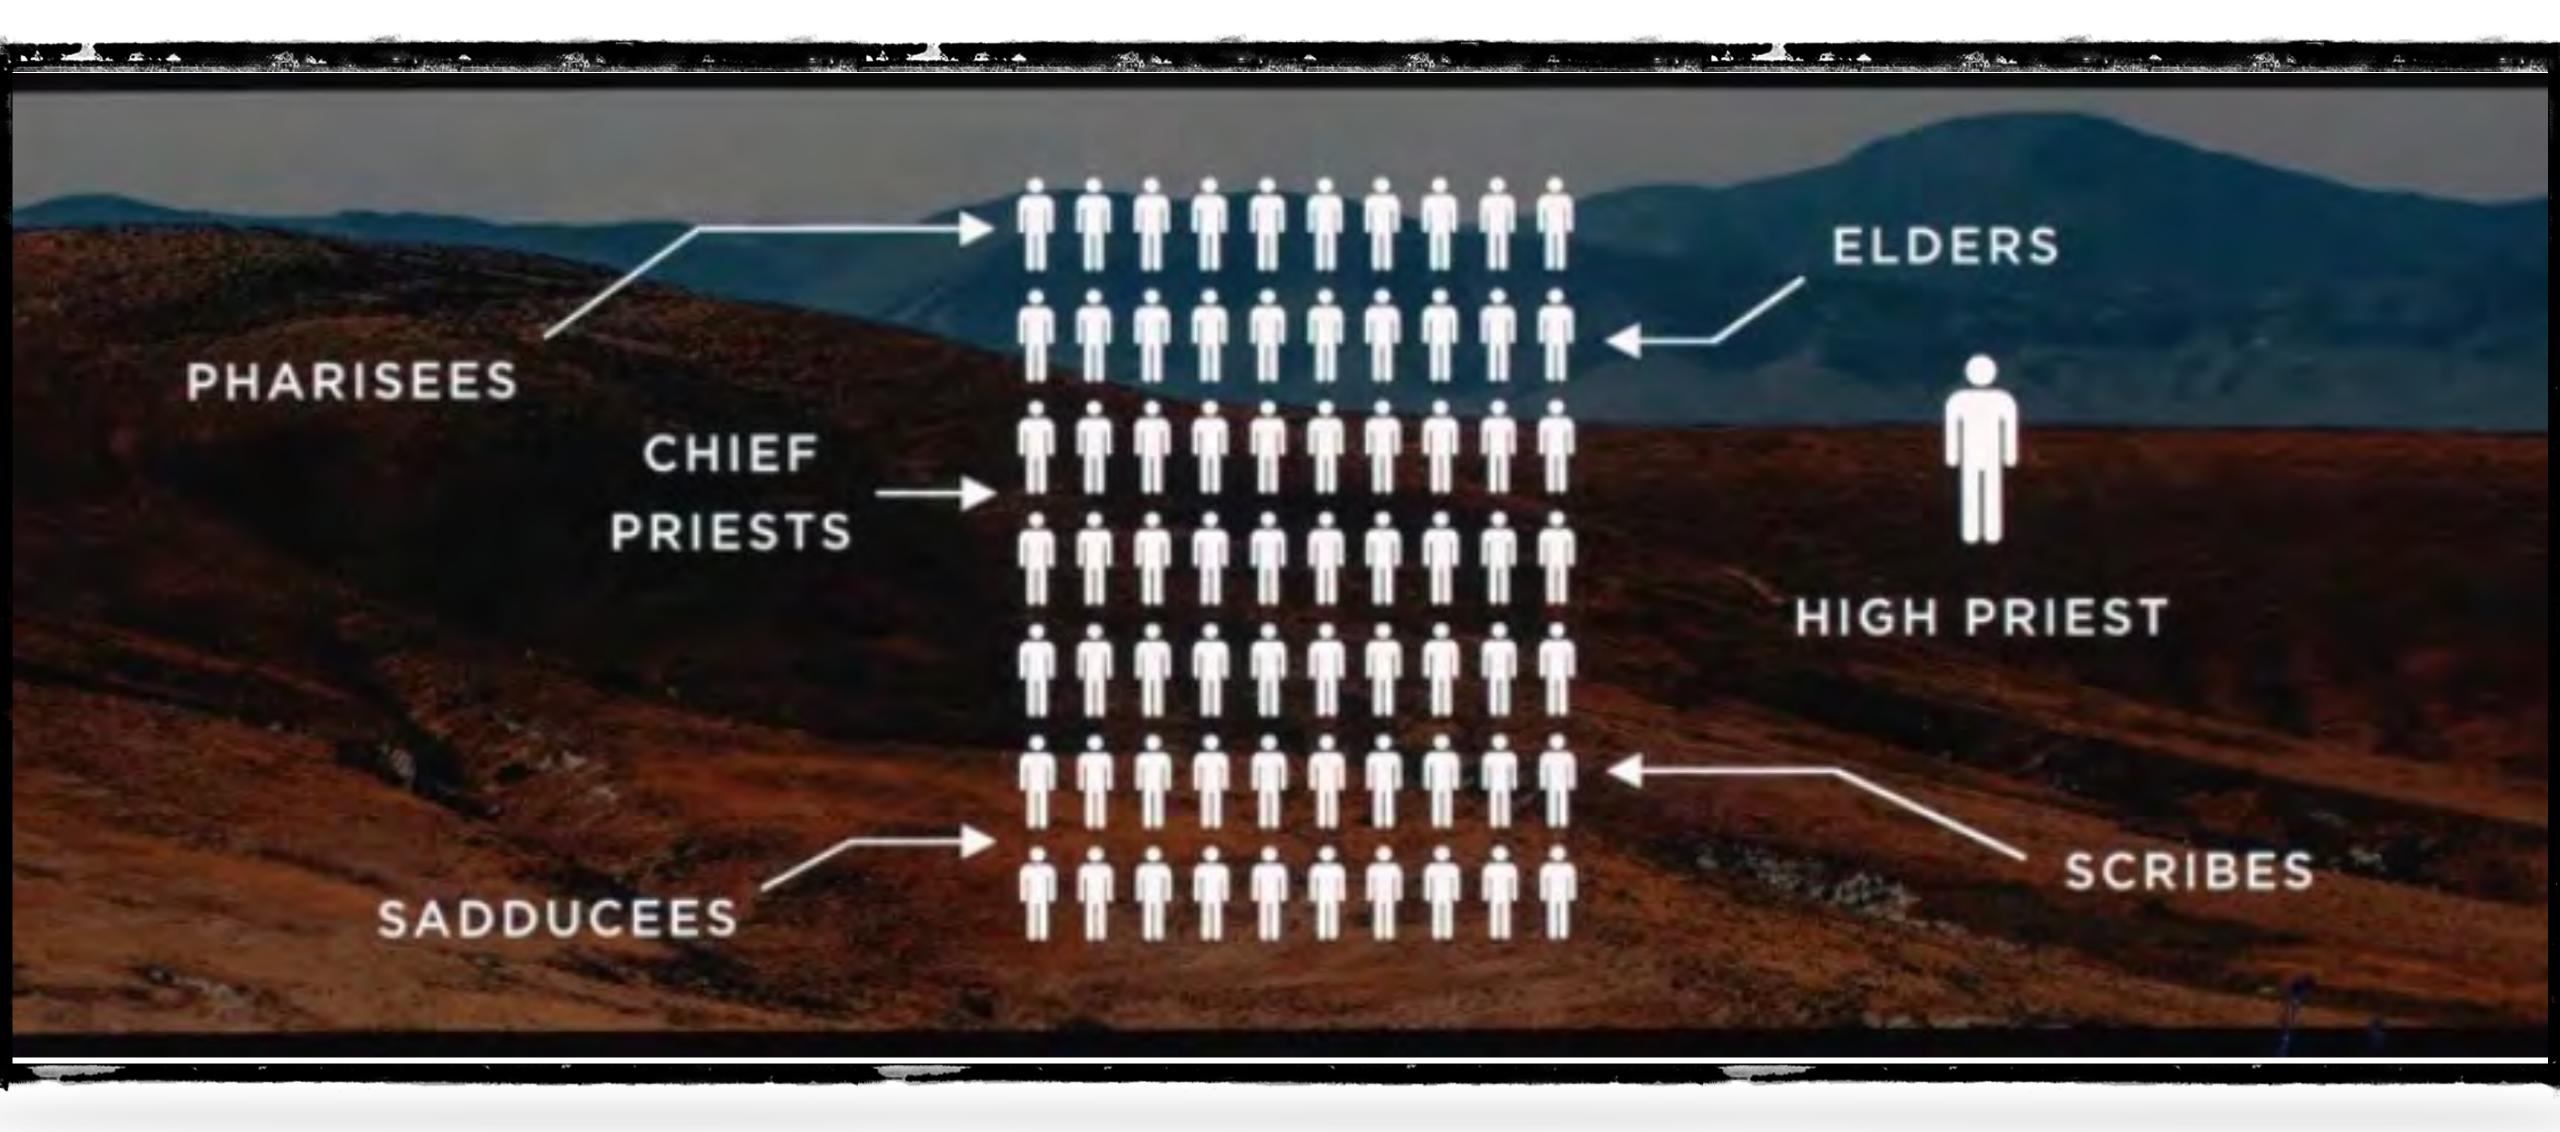

#### PHARISEE

- ➤ Set apart one
- ►Josephus Jewish Historian- 760BC
- **≻**613 Laws
- ➤ Wore Tassels
- ➤ Refused to bow to changing culture (Many pharisees and Saducees came to follow Jesus, Acts 6:7)
- The Found vs the lost Tom
  Hovestal Spiritual Profiling

#### TRADITION

- ➤ Tradition can focus on EXTERNAL Pressure to do just right and look just right
- Tradition can keep everyone comfortable
- ➤ Tradition can disregard the internal
- ➤ We prefer Tradition led ministry over Spirit led