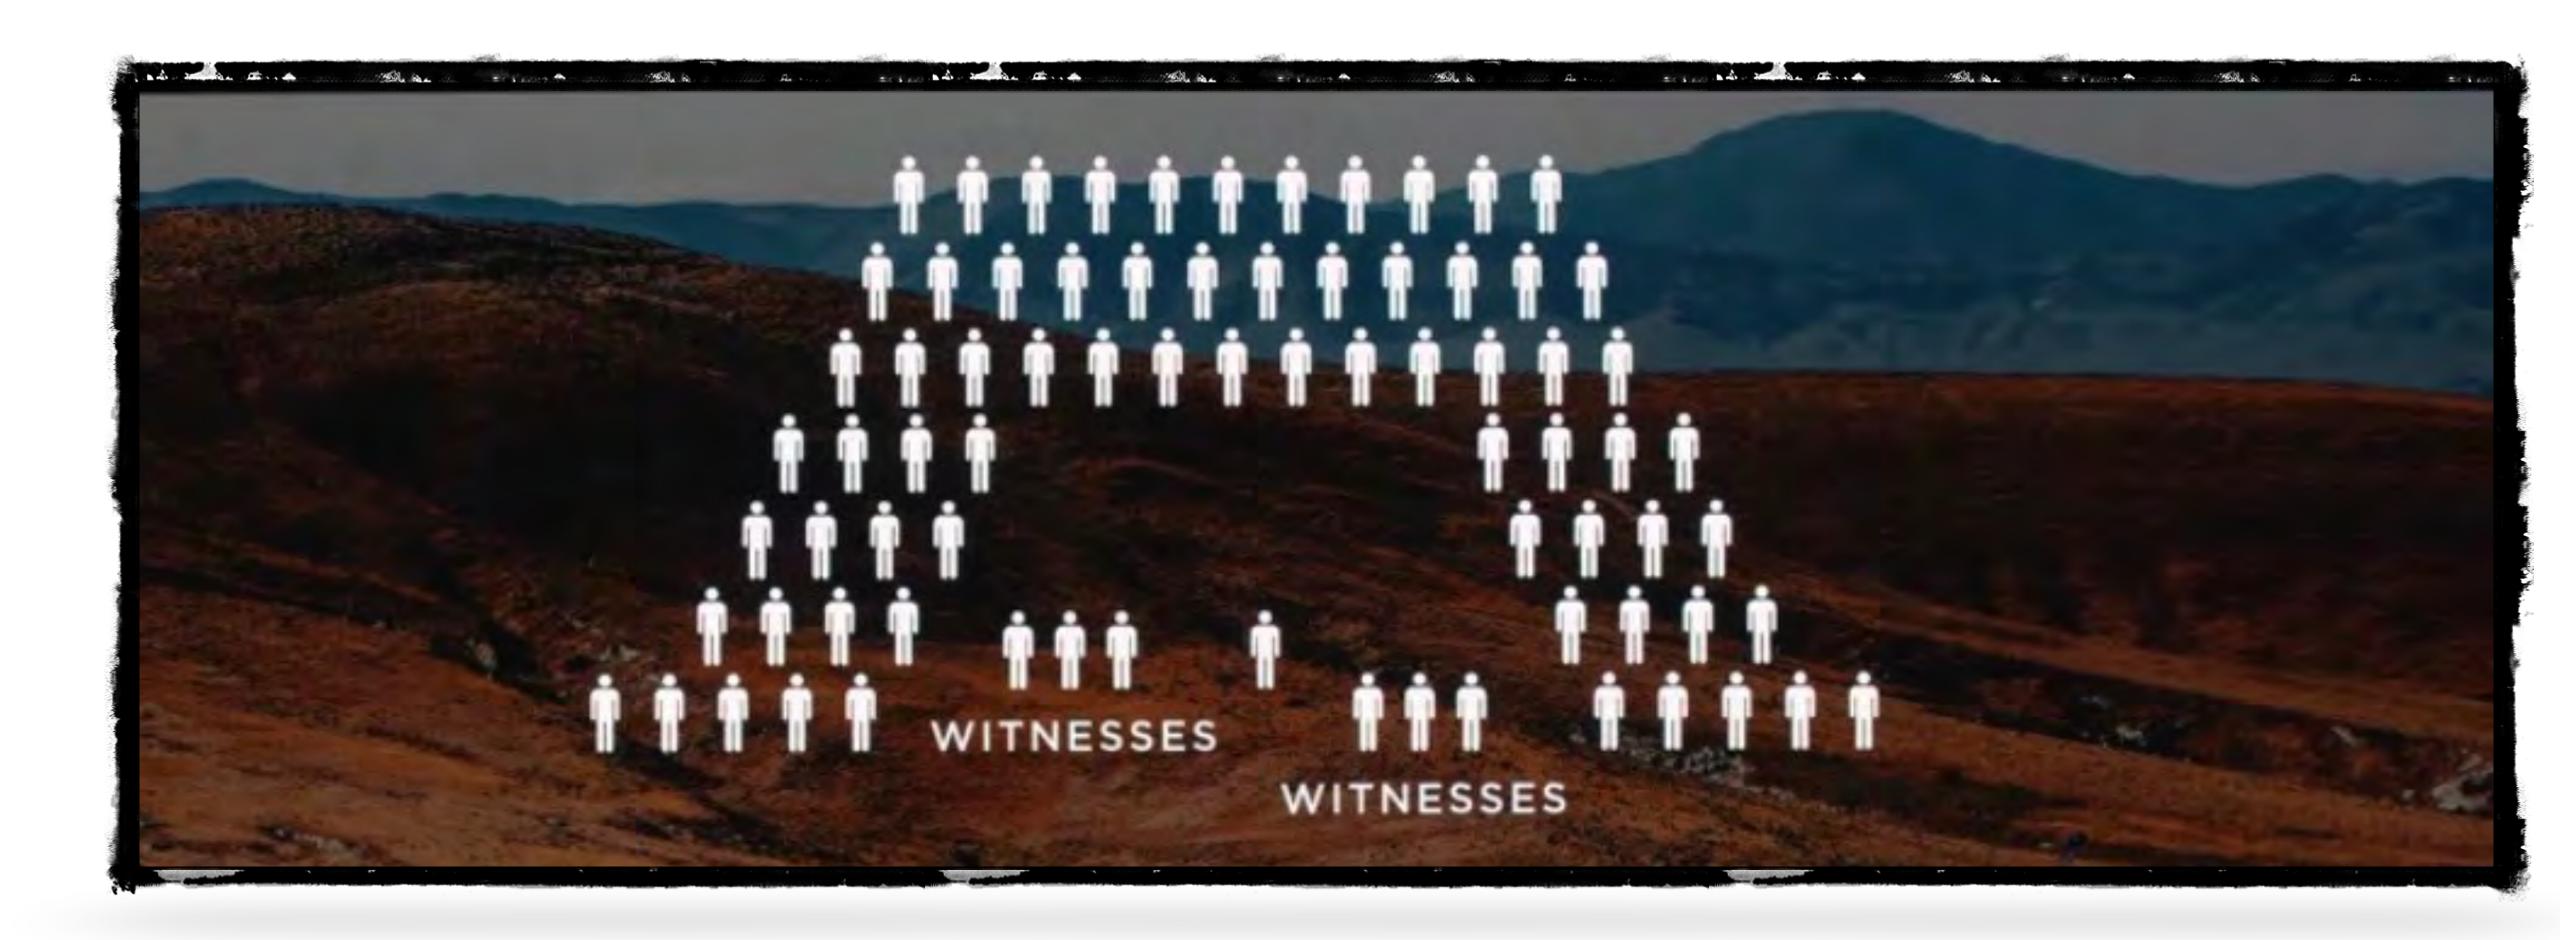

#### PHARISEE

- ➤ Set apart one
- ►Josephus Jewish Historian- 760BC
- **≻**613 Laws
- ➤ Wore Tassels
- ➤ Refused to bow to changing culture (Many pharisees and Saducees came to follow Jesus, Acts 6:7)
- The Found vs the lost Tom
  Hovestal Spiritual Profiling

#### TRADITION

- ➤ Tradition can focus on EXTERNAL Pressure to do just right and look just right
- Tradition can keep everyone comfortable
- ➤ Tradition can disregard the internal
- ➤ We prefer Tradition led ministry over Spirit led