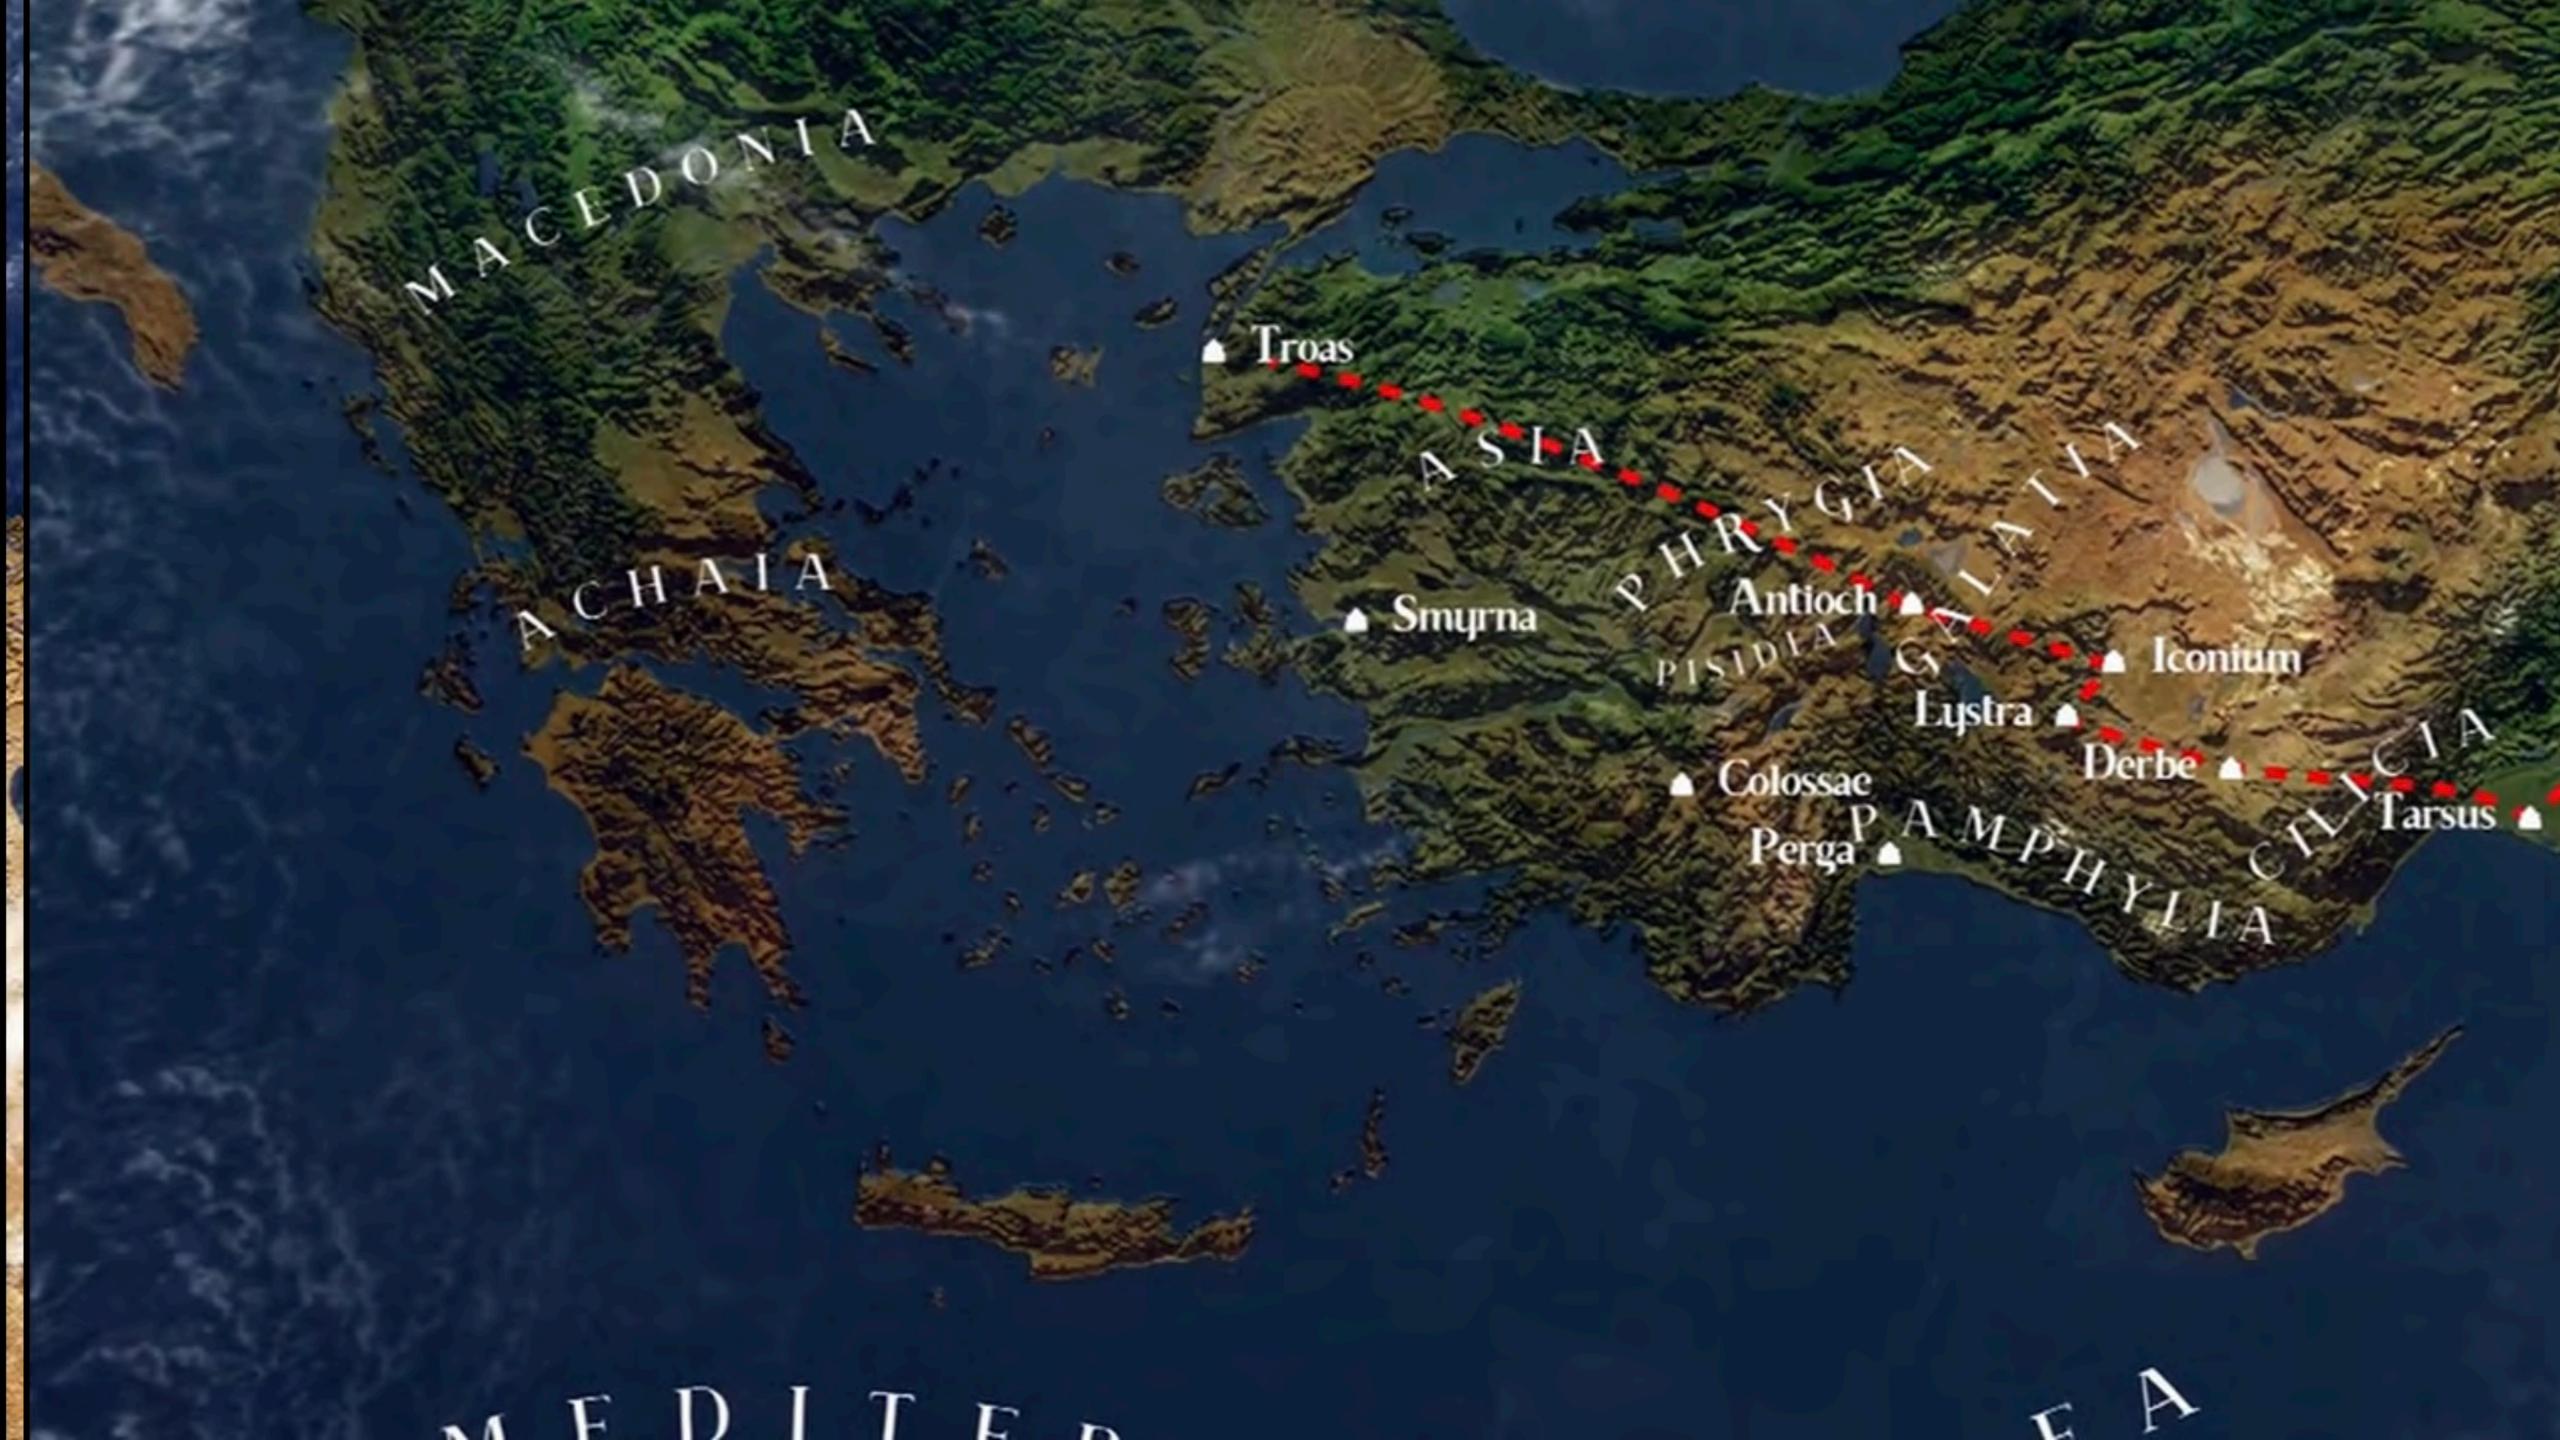

#### TIMELINE

- ➤ AD 34- Saul sees Jesus on his way to Damascus
- ➤ AD 34- Saul begins preaching in Damascus, then heads to the Arabian Desert for 3 years (34-38 AD) then heads back to Damascus to preach and get run out
- ➤ AD 38-39 Saul (ex-wrecker) preaches & goes to Jerusalem (Barnabas believes him) then soon leaves Jerusalem after he upsets all sides
- ➤ AD 38-43 Saul goes to Cilicia and Syria (Tarsus) (in 43 AD to Antioch)
- ➤ Acts 9:31- There is peace in Jerusalem after Saul leaves AD 39
- ➤ Peter is beckoned to come to Caesarea by message of Cornelius AD 39
- ➤ The Holy Spirit falls on the Gentiles (God-fearers) AD 39