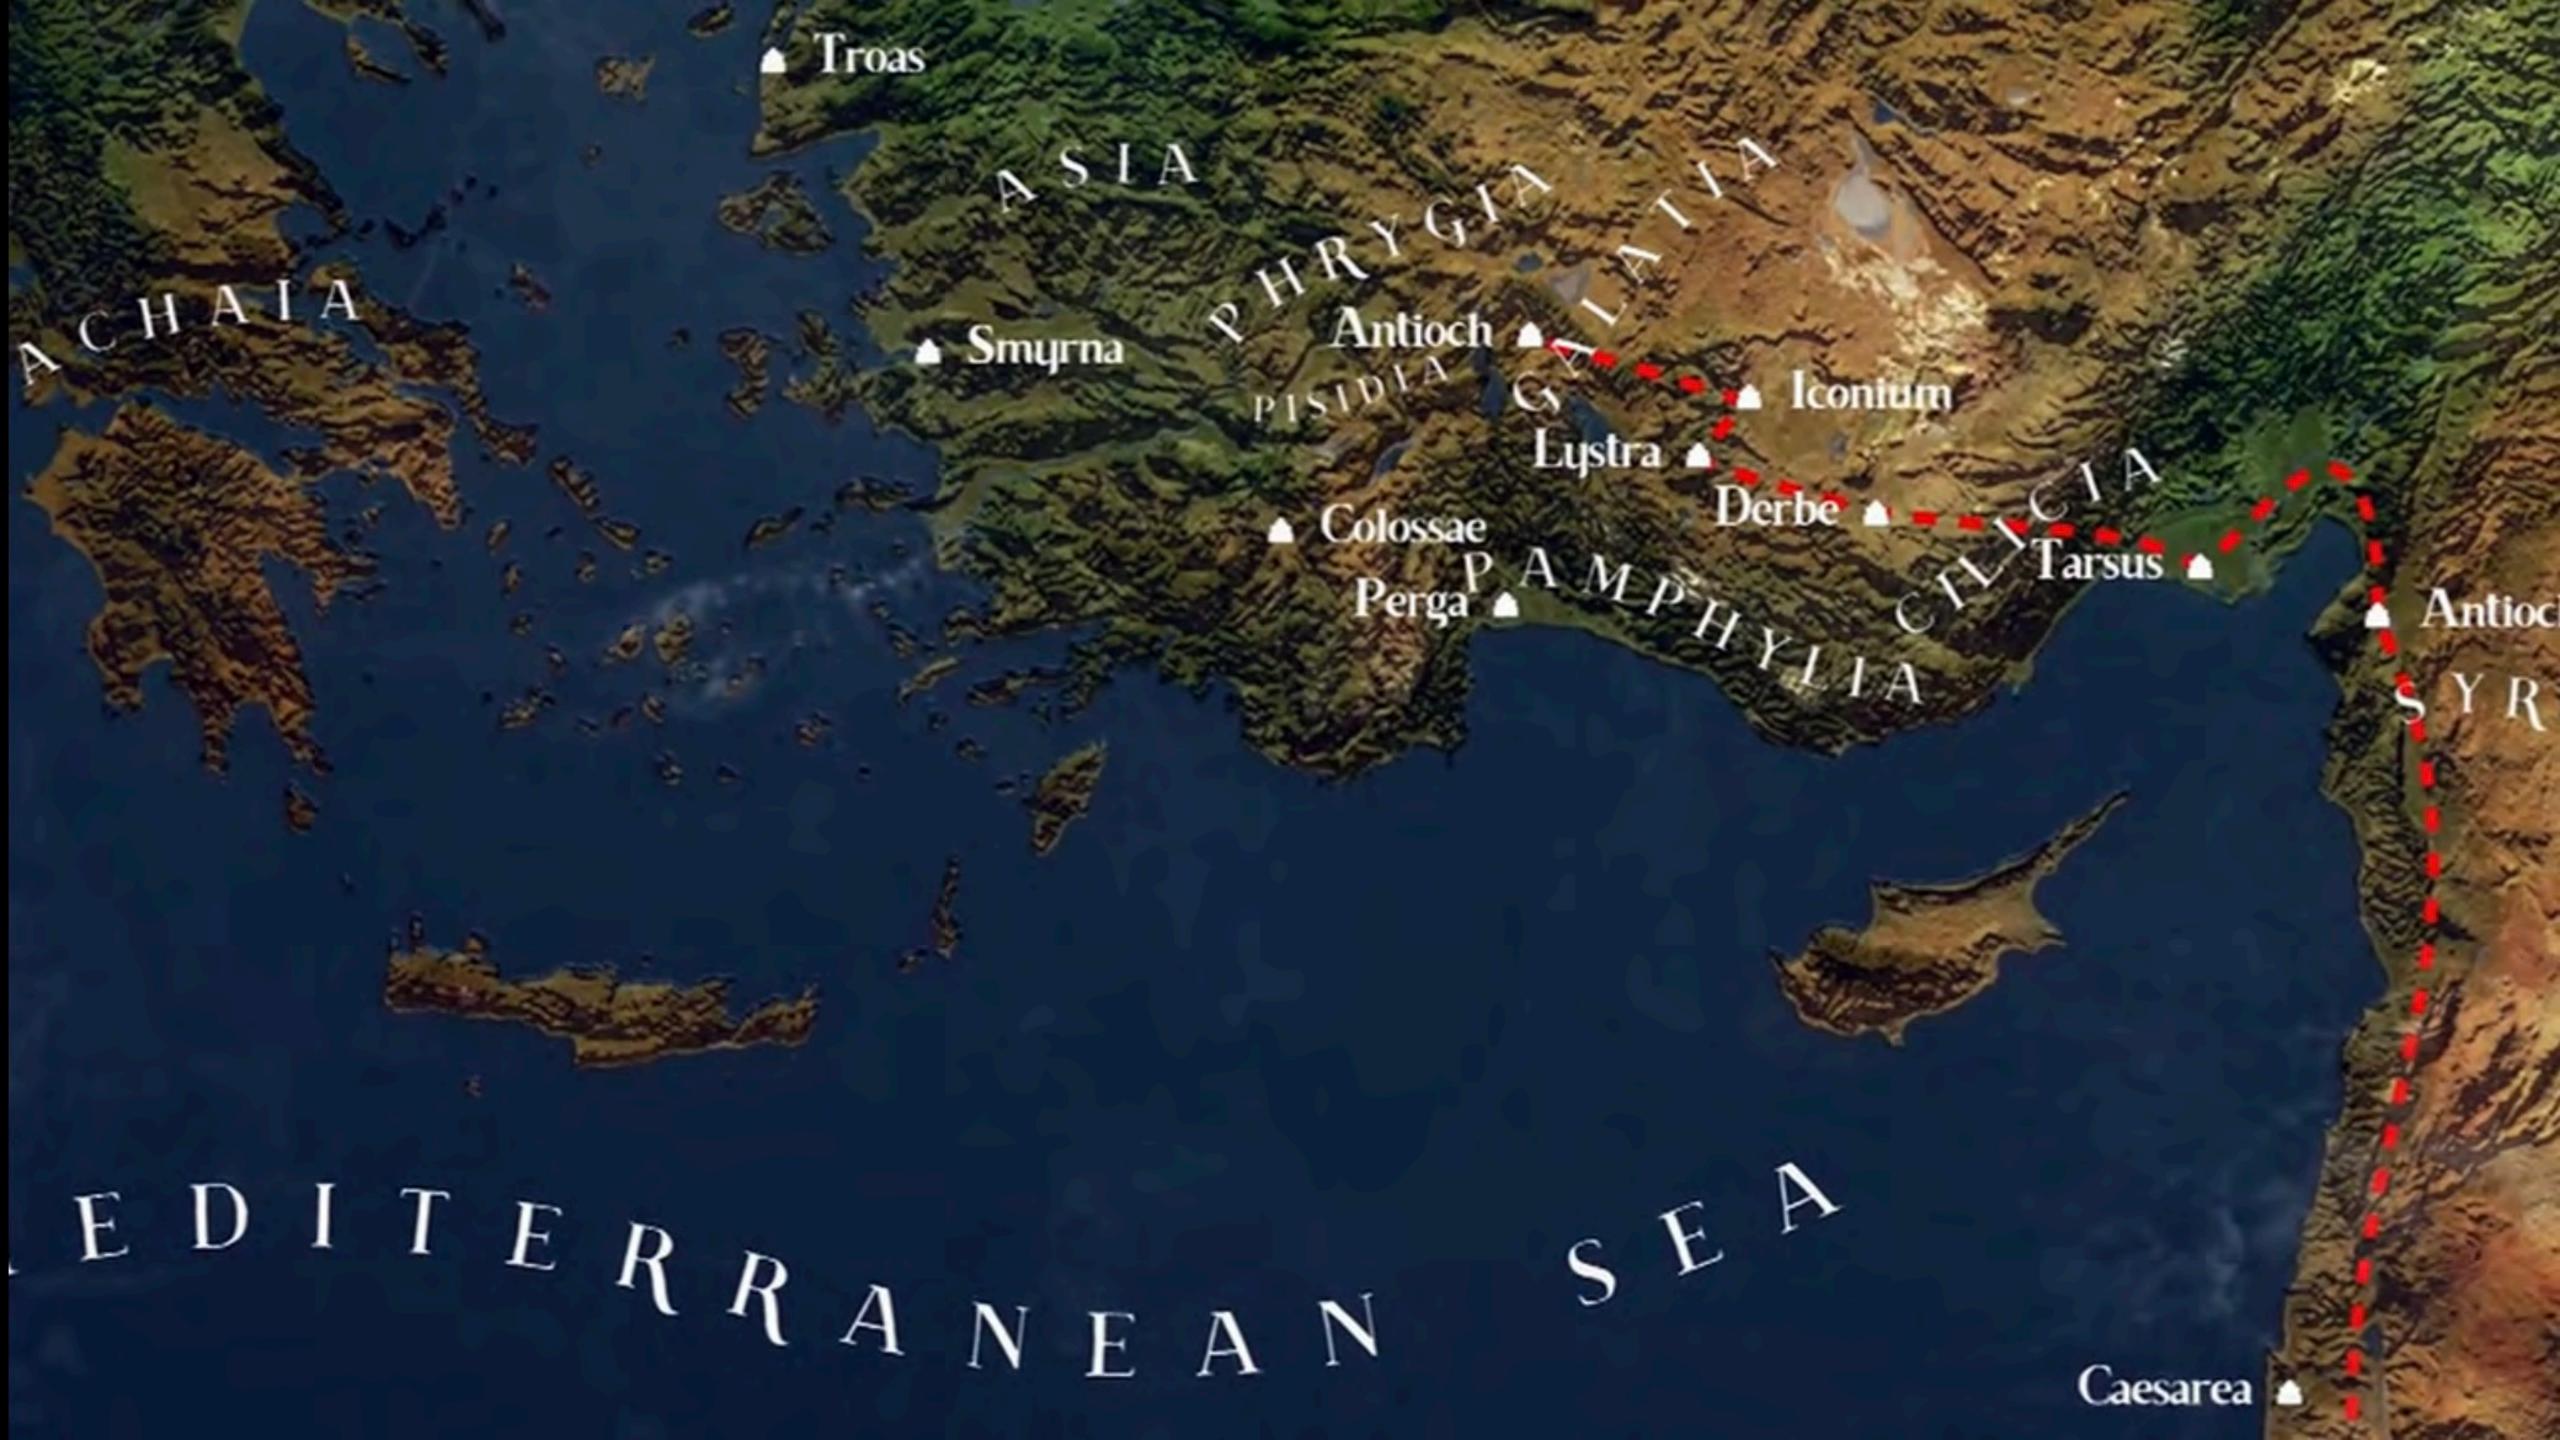

#### TIMELINE

- ➤ AD 34- Saul sees Jesus on his way to Damascus
- ➤ AD 34- Saul begins preaching in Damascus, then heads to the Arabian Desert for 3 years (34-38 AD) then heads back to Damascus to preach and get run out
- ➤ AD 38-39 Saul (ex-wrecker) preaches & goes to Jerusalem (Barnabas believes him) then soon leaves Jerusalem after he upsets all sides
- ➤ AD 38-43 Saul goes to Cilicia and Syria (Tarsus) (in 43 AD to Antioch)
- ➤ Acts 9:31- There is peace in Jerusalem after Saul leaves AD 39
- ➤ Peter is beckoned to come to Caesarea by message of Cornelius AD 39
- ➤ The Holy Spirit falls on the Gentiles (God-fearers) AD 39