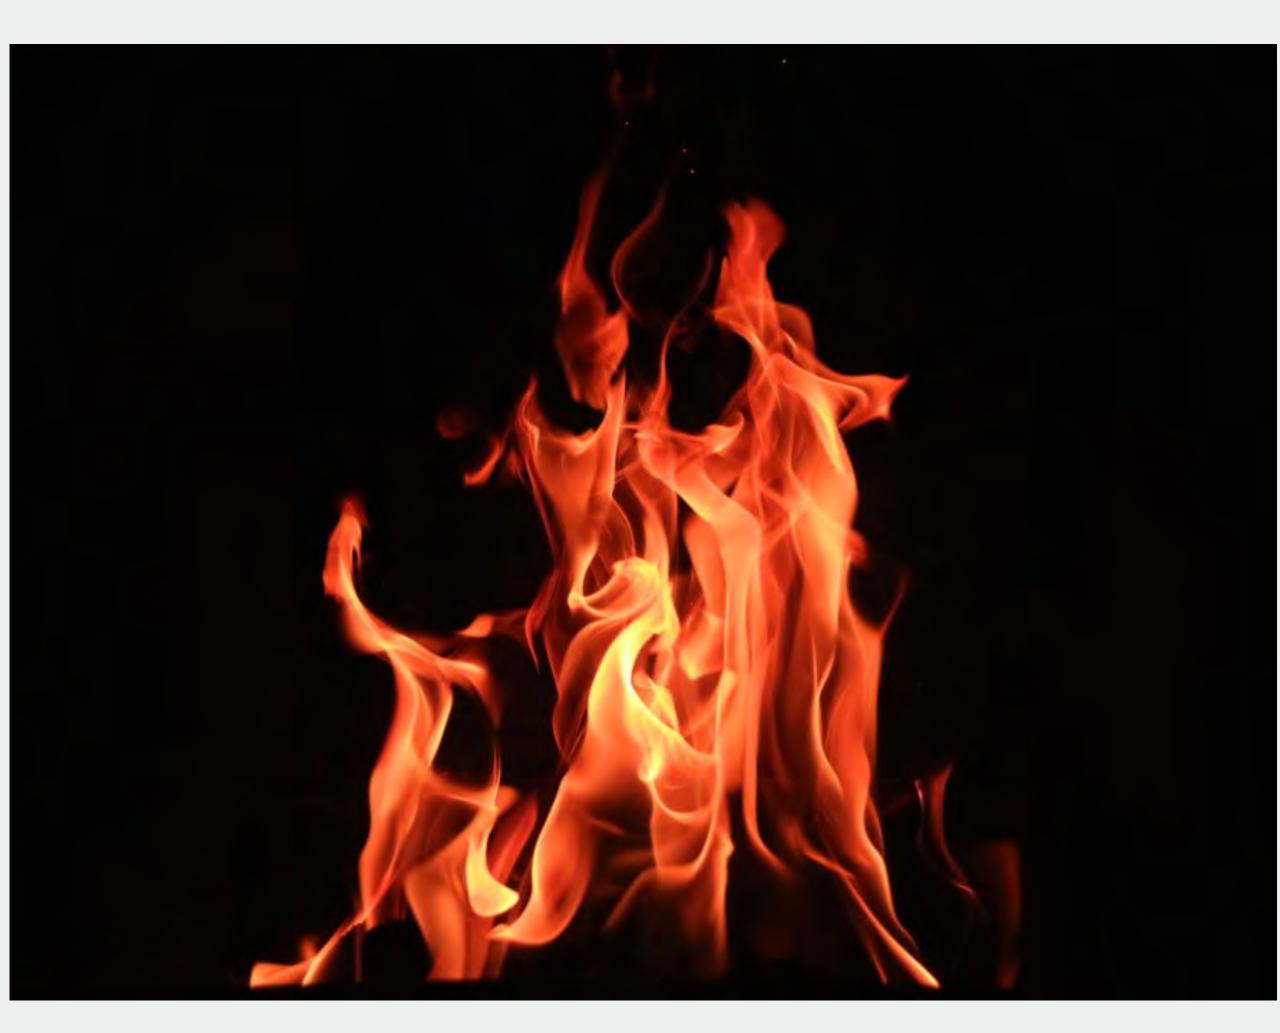

#### SHAVU'OT..... THE SPIRIT DRAWS

➤ 50 days after Pesach

- Fire fell on 120 that gathered in one place
- The Spirit Convicts

  MANY MORE

#### HOLY SPIRIT POURED OUT

- Regardless of Age
- Regardless of Gender
- Regardless ofSocio-economicstatus

- Mikveh
- ➤ 3000 baptized

  after the FIRE of

  the Holy Spirit fell

#### (UN) RESTRAINED FIRE MELTS WALLS OF DIVISION

- ➤Barney is GLAD
- >UNITY IS NOT
  UNIFORMITY
- > Barney gets SAUL
- >ECHAD: complex UNITY
- The AIM and GOAL is JESUS
- ➤ Walls of division melt with the FIRE of the Holy Spirit