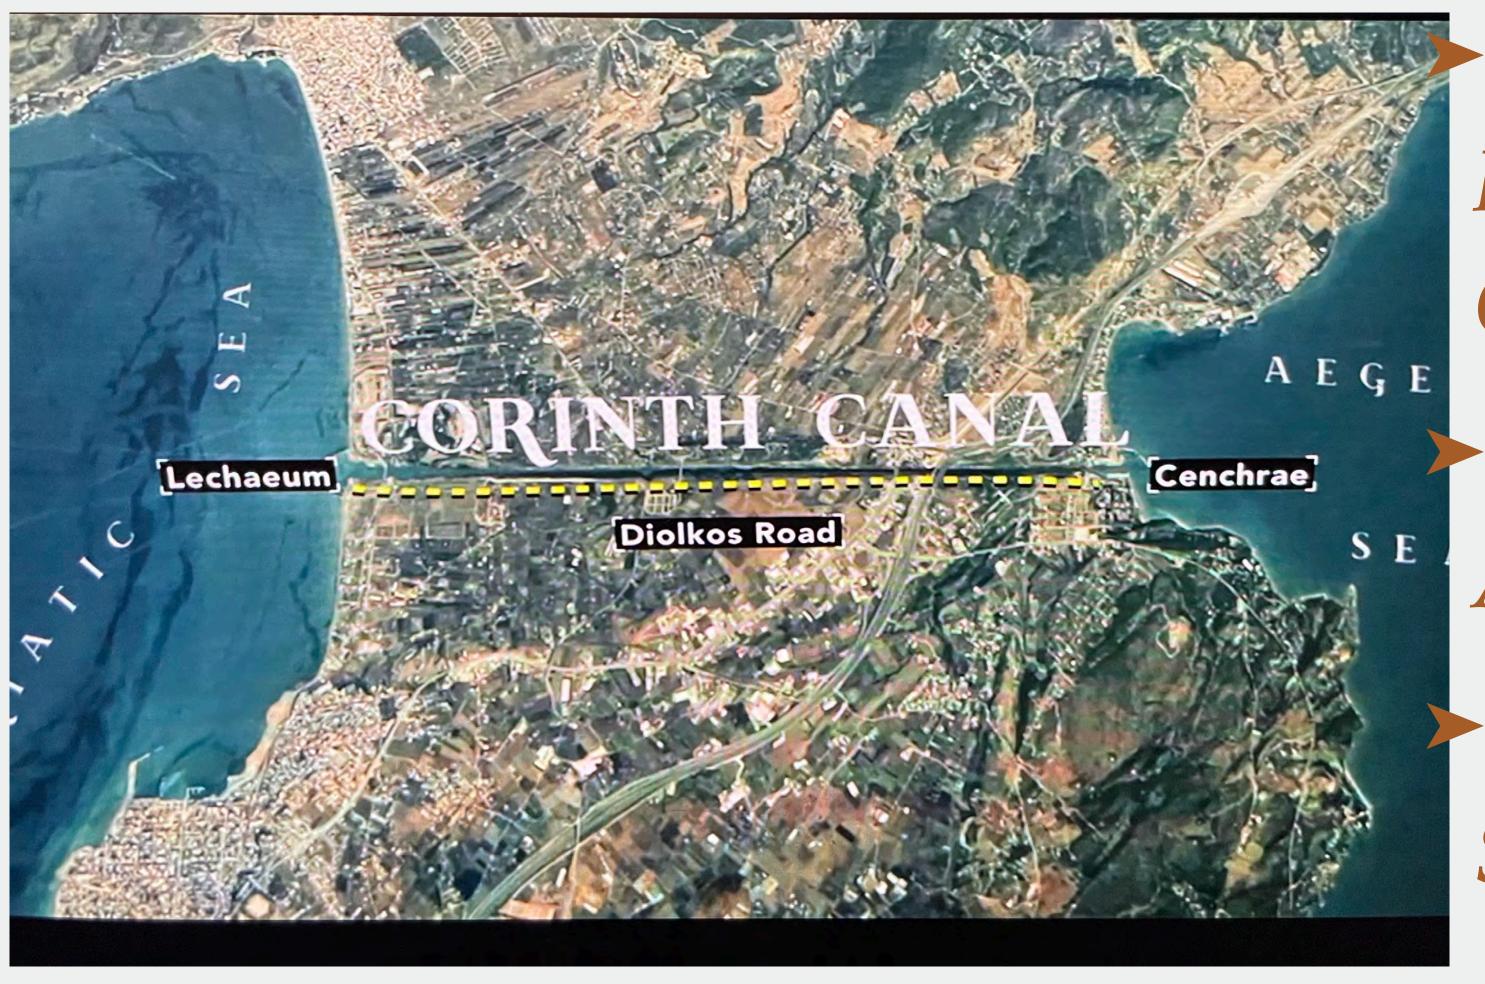

#### ITHSMUS OF CORINTH

Connects Corinth to the Peloponnese & mainland Greece

West- Port Lechaeum,
 Adriatic Sea, Gulf of Corinth
 East- Port Cenchrae, Agean
 Sea, Saronic Gulf