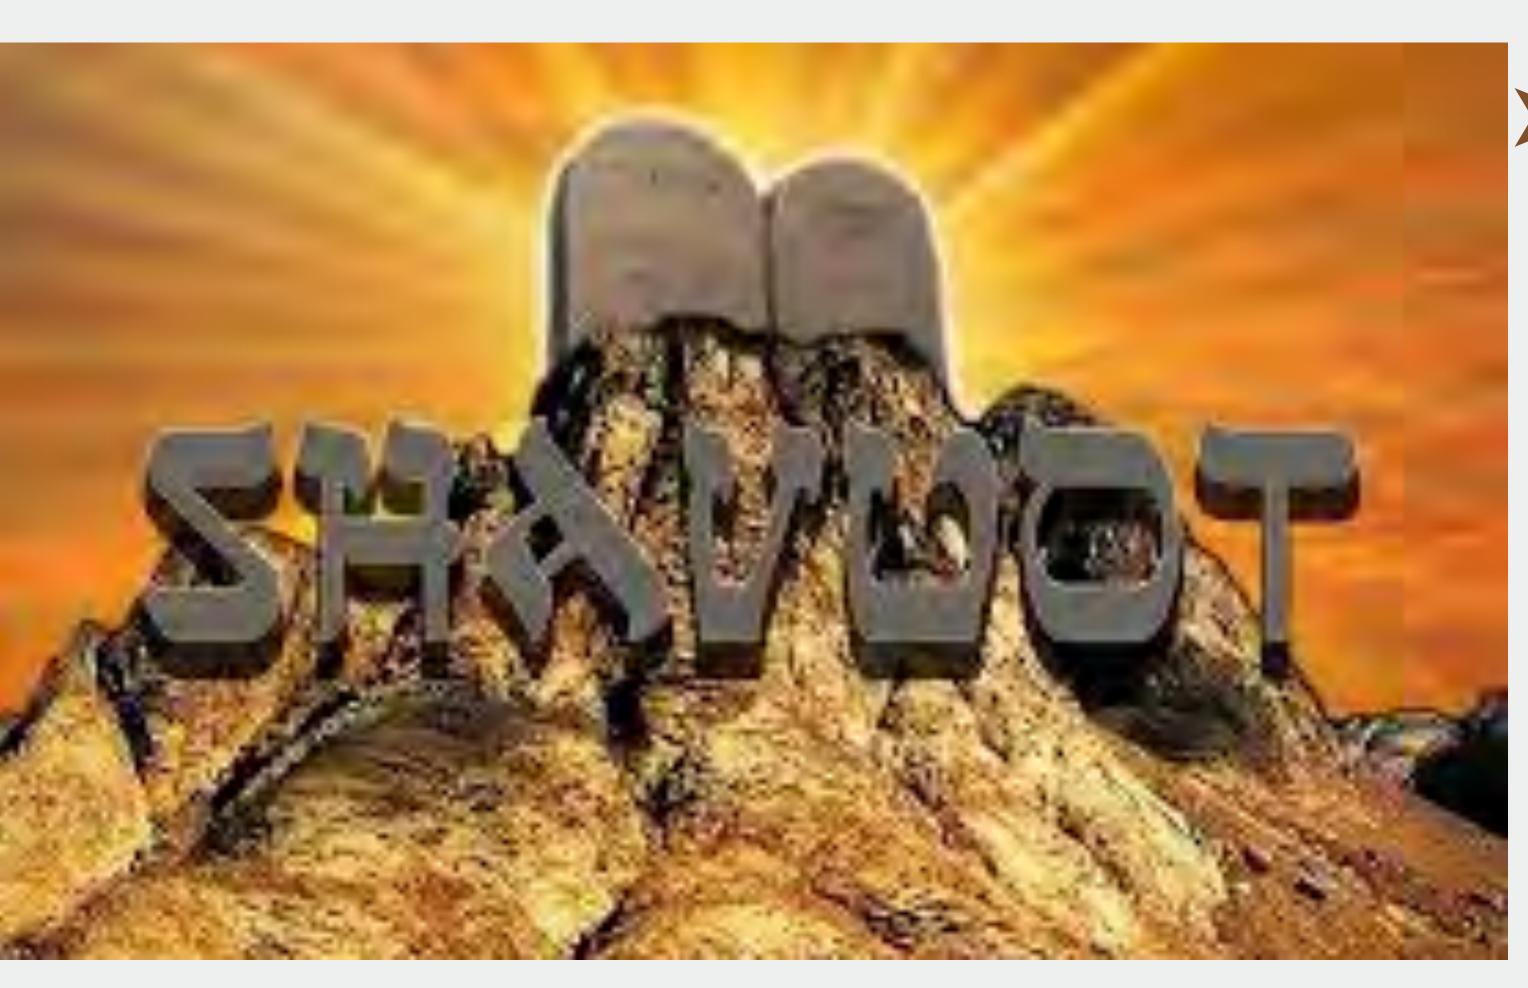

#### SHAVU'OT..... THE SPIRIT DRAWS

➤ 50 days after Pesach

- Fire fell on 120 that gathered in one place
- The Spirit Convicts

  MANY MORE

#### HOLY SPIRIT POURED OUT

- Regardless of Age
- Regardless of Gender
- Regardless ofSocio-economicstatus

- Mikveh
- ➤ 3000 baptized

  after the FIRE of

  the Holy Spirit fell