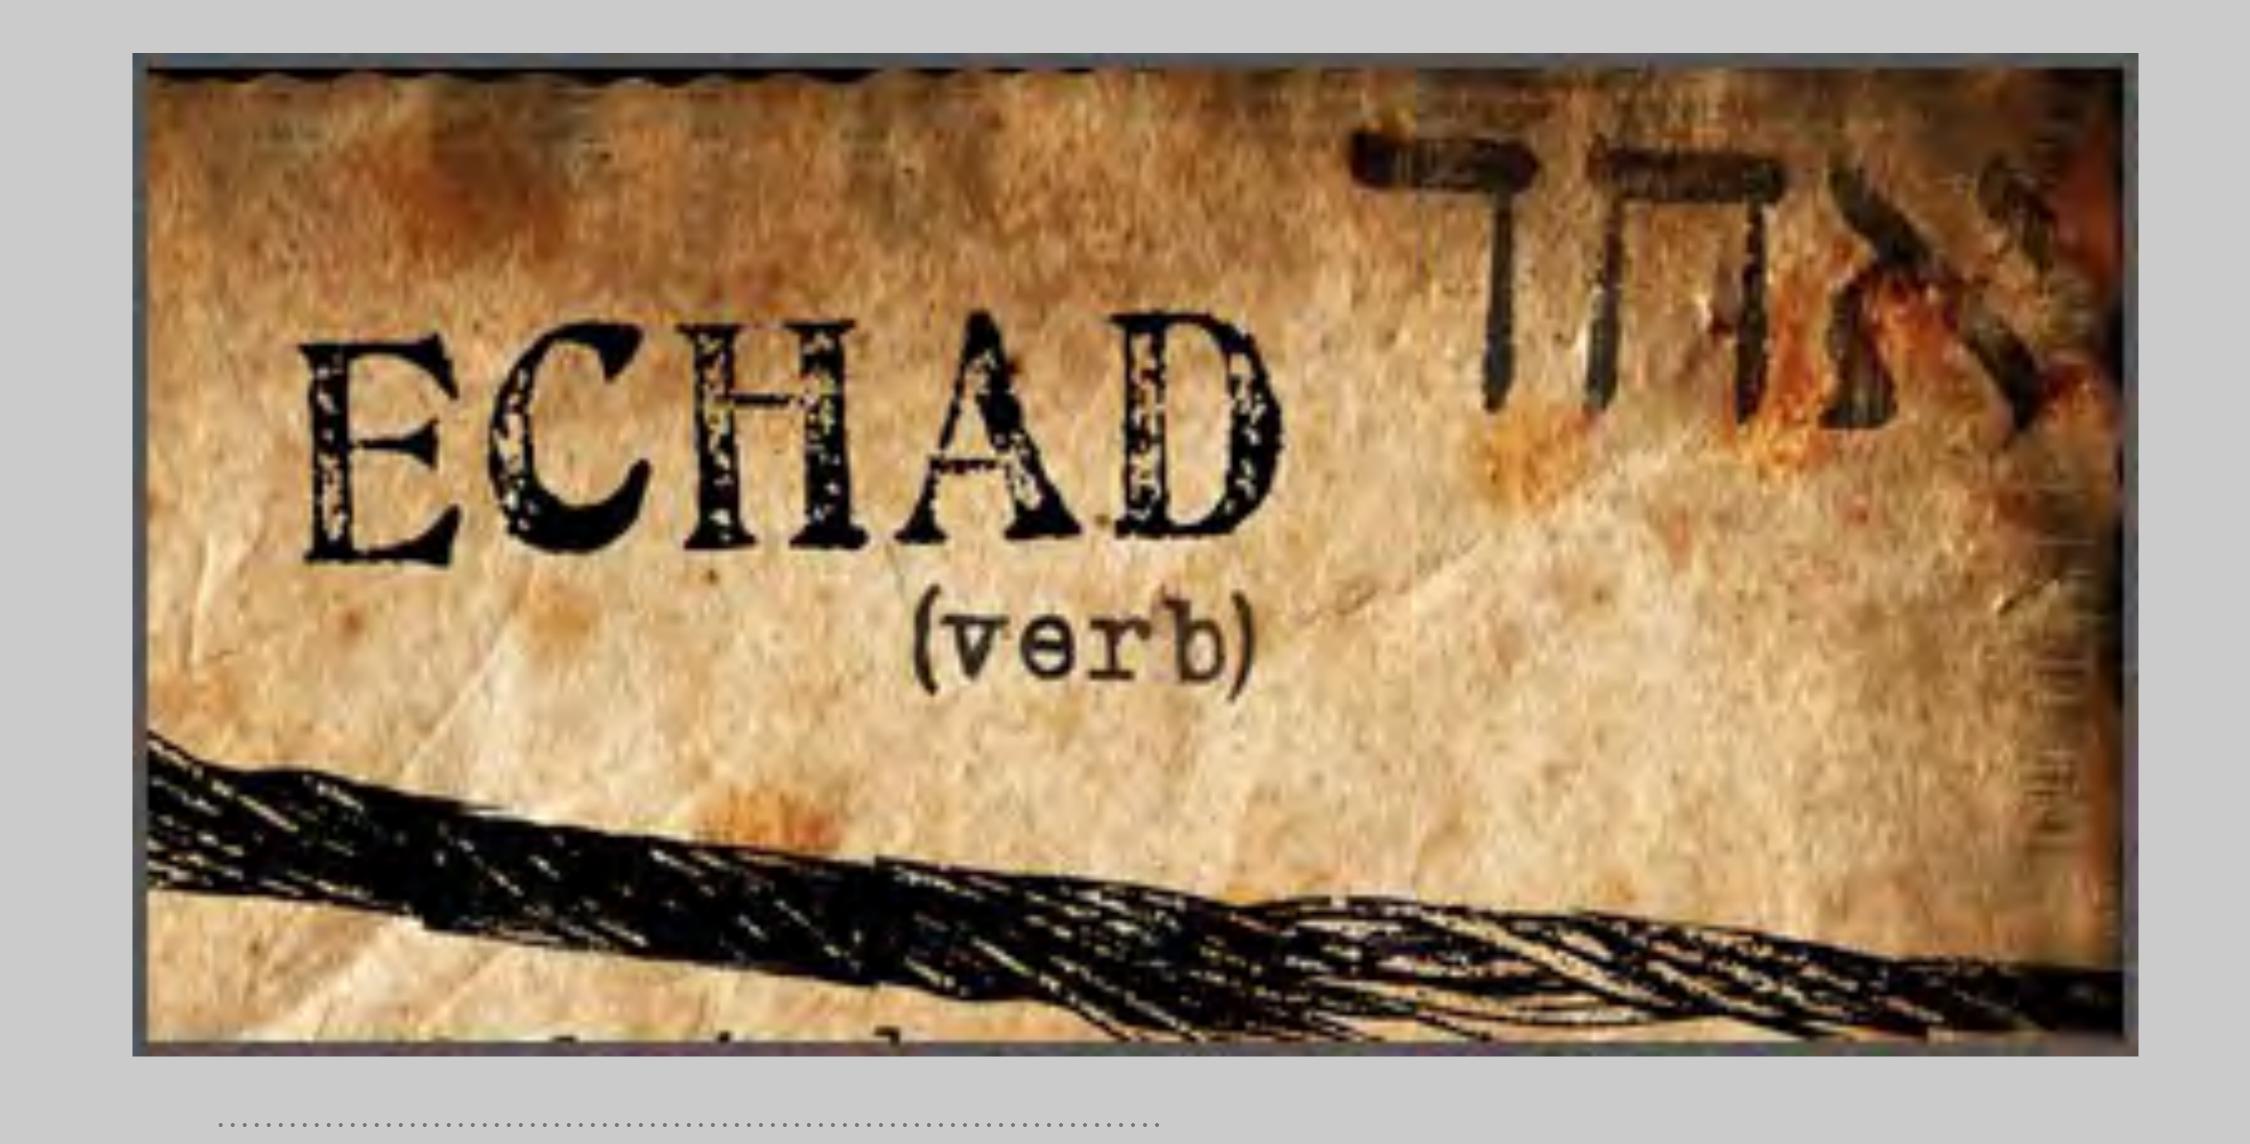

#### GOSPEL ARRIVES TO A DIVIDED CITY

- ➤Gospel pressed out of Jerusalem because of Stephen's stoning
- Saul's rampage influenced the Jerusalem exodus
- Barney is sent to check it out

Echad: A complex unity

#### (UN) RESTRAINED FIRE MELTS WALLS OF DIVISION

- ➤Barney is GLAD
- >UNITY IS NOT
  UNIFORMITY
- > Barney gets SAUL
- >ECHAD: complex UNITY
- The AIM and GOAL is JESUS
- ➤ Walls of division melt with the FIRE of the Holy Spirit