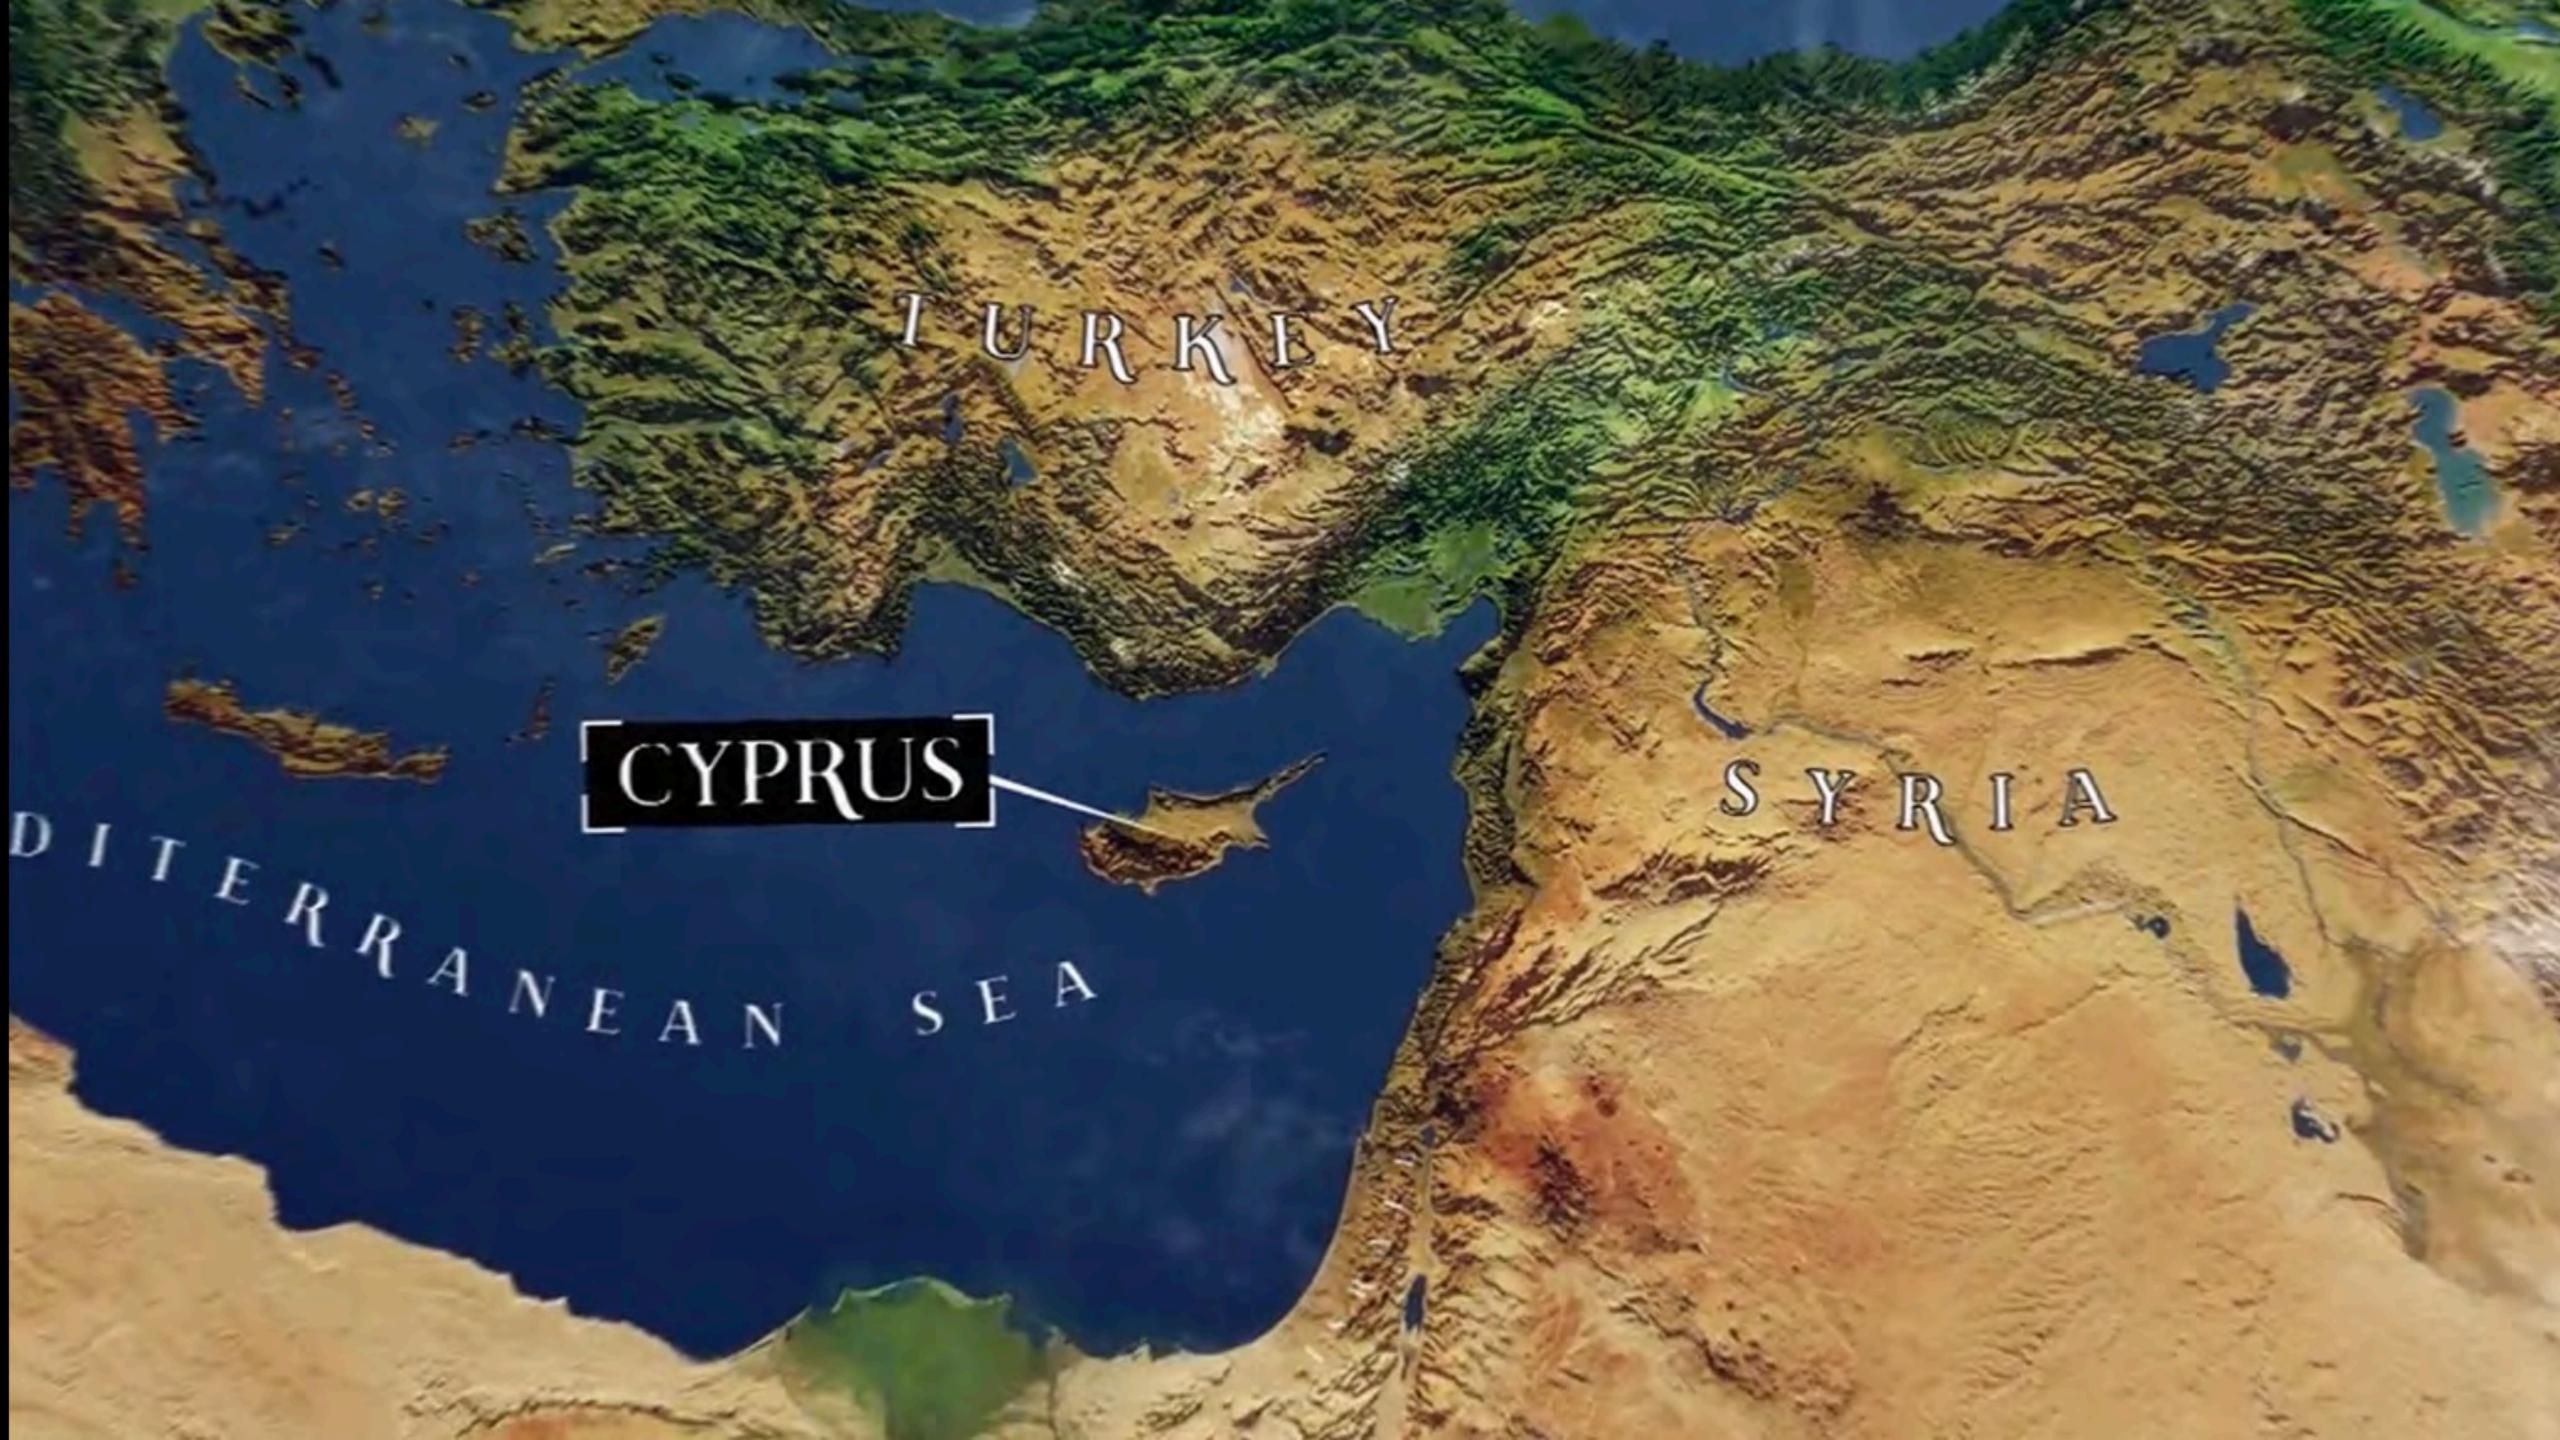

#### TIMELINE

- ➤ AD 34- Saul sees Jesus on his way to Damascus
- ➤ AD 34- Saul begins preaching in Damascus, then heads to the Arabian Desert for 3 years (34-38 AD) then heads back to Damascus to preach and get run out
- ➤ AD 38-39 Saul (ex-wrecker) preaches & goes to Jerusalem (Barnabas believes him) then soon leaves Jerusalem after he upsets all sides
- ➤ AD 38-43 Saul goes to Cilicia and Syria (Tarsus) (in 43 AD to Antioch)
- ➤ Acts 9:31- There is peace in Jerusalem after Saul leaves AD 39
- ➤ Peter is beckoned to come to Caesarea by message of Cornelius AD 39
- ➤ The Holy Spirit falls on the Gentiles (God-fearers) AD 39