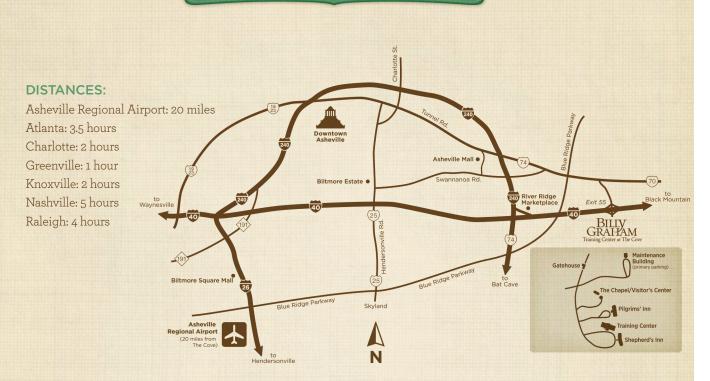

# DIRECTIONS and TRANSPORTATION INFORMATION

## **DIRECTIONS:**

From I-40 Eastbound: Follow I-40 East to Exit 55. Turn right. The Cove is ¼ mile from the exit.

### From I-40 Westbound:

Follow I-40 West to Exit 55. Turn left. The Cove is ¼ mile from the exit.

#### From the Airport:

Turn left at the traffic light. Turn left onto I-26. Continue for 8.6 miles. Take Exit 31A and merge onto I-40 East. Continue for 8.8 miles. Take Exit 55. Turn right. The Cove is ¼ mile ahead.