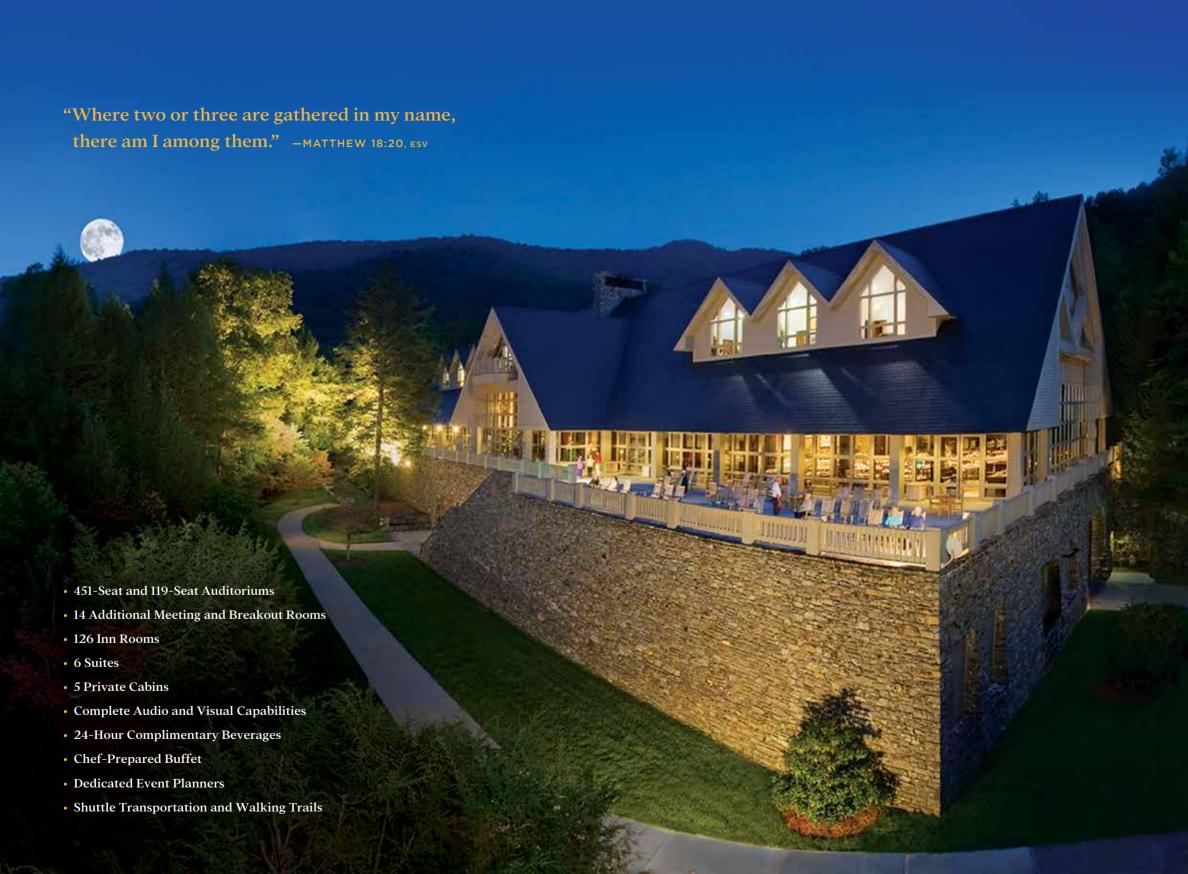

he Billy Graham Training Center SHEPHERD'S INN at The Cove is located just off PARKING Interstate 40 and minutes from downtown Asheville, N.C. Situated on 1,200 acres, our property feels TRAINING CENTER a world away from the distractions PILGRIMS' SHEPHERD'S INN INN of everyday life—but it's conveniently close to other attractions and activities, including the historic LGRIMS' INN PARKING Biltmore estate, Blue Ridge Parkway, and countless whitewater rafting and hiking spots. On-site, transportation is made easy by dedicated motor coach and bus parking, plus shuttles to help guests get from our inns to meeting 106.9 THE LIGHT FM RADIO STATION facilities and back again. CHATLOS MEMORIAL CHAPEL GATEHOUSE MOUNTAIN LAUREL **ADMINISTRATIVE CENTER** Main Gate EXIT 55