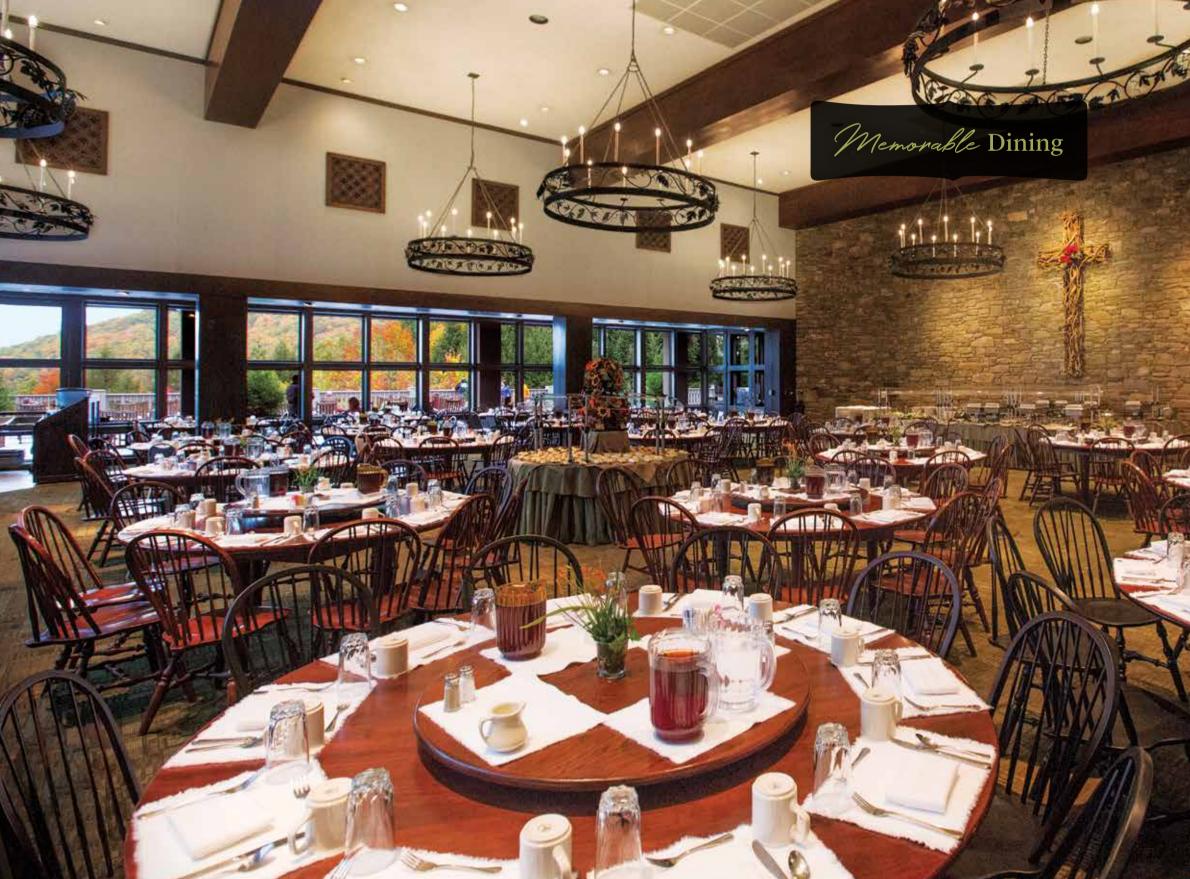

he Billy Graham Training Center SHEPHERD'S INN at The Cove is located just off PARKING Interstate 40 and minutes from downtown Asheville, N.C. Situated on 1,200 acres, our property feels TRAINING CENTER a world away from the distractions PILGRIMS' SHEPHERD'S INN INN of everyday life—but it's conveniently close to other attractions and activities, including the historic LGRIMS' INN PARKING Biltmore estate, Blue Ridge Parkway, and countless whitewater rafting and hiking spots. On-site, transportation is made easy by dedicated motor coach and bus parking, plus shuttles to help guests get from our inns to meeting 106.9 THE LIGHT FM RADIO STATION facilities and back again. CHATLOS MEMORIAL CHAPEL GATEHOUSE MOUNTAIN LAUREL **ADMINISTRATIVE CENTER** Main Gate EXIT 55