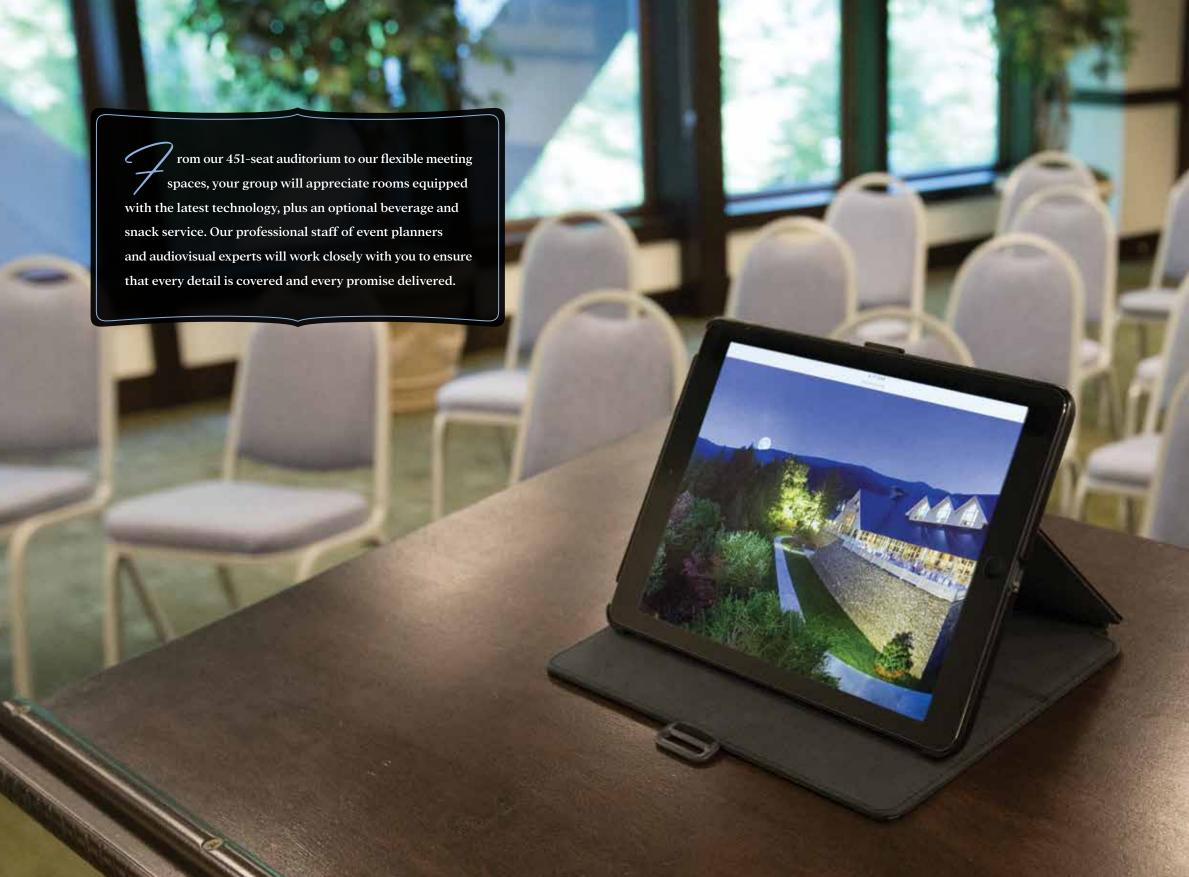

he Billy Graham Training Center SHEPHERD'S INN at The Cove is located just off PARKING Interstate 40 and minutes from downtown Asheville, N.C. Situated on 1,200 acres, our property feels TRAINING CENTER a world away from the distractions PILGRIMS' SHEPHERD'S INN INN of everyday life—but it's conveniently close to other attractions and activities, including the historic LGRIMS' INN PARKING Biltmore estate, Blue Ridge Parkway, and countless whitewater rafting and hiking spots. On-site, transportation is made easy by dedicated motor coach and bus parking, plus shuttles to help guests get from our inns to meeting 106.9 THE LIGHT FM RADIO STATION facilities and back again. CHATLOS MEMORIAL CHAPEL GATEHOUSE MOUNTAIN LAUREL **ADMINISTRATIVE CENTER** Main Gate EXIT 55