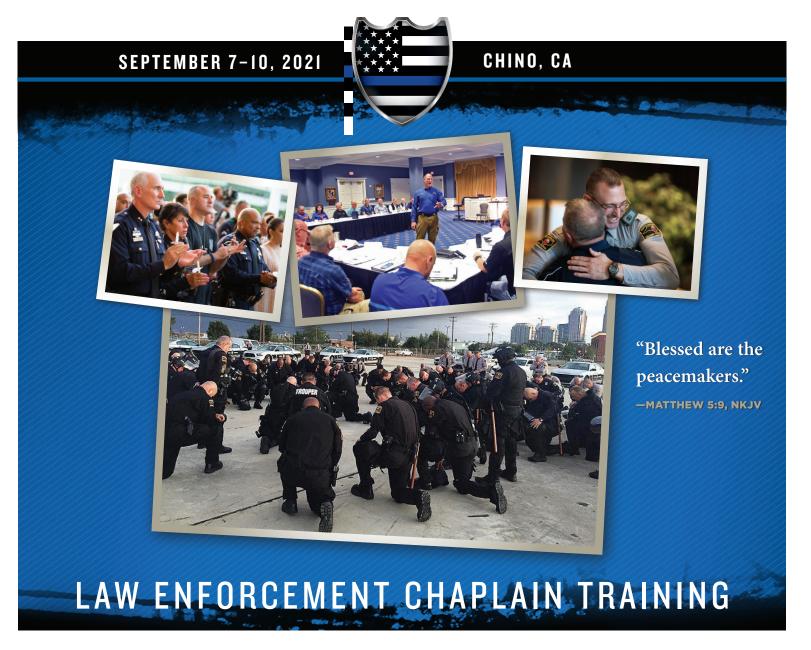

## **SERVE YOUR FELLOW OFFICERS WHEN** THEY NEED YOU MOST.

In response to the growing challenges that officers face today, the Billy Graham Rapid Response Team has developed the Law Enforcement Chaplain Training Program.\* Come get equipped to offer emotional and spiritual care to your fellow men and women in uniform.

## **City of Chino Police Department**

5450 Guardian Way, Chino, CA 91710

\*Preference is given to individuals actively serving as law enforcement chaplains or active-duty/retired law enforcement officers.