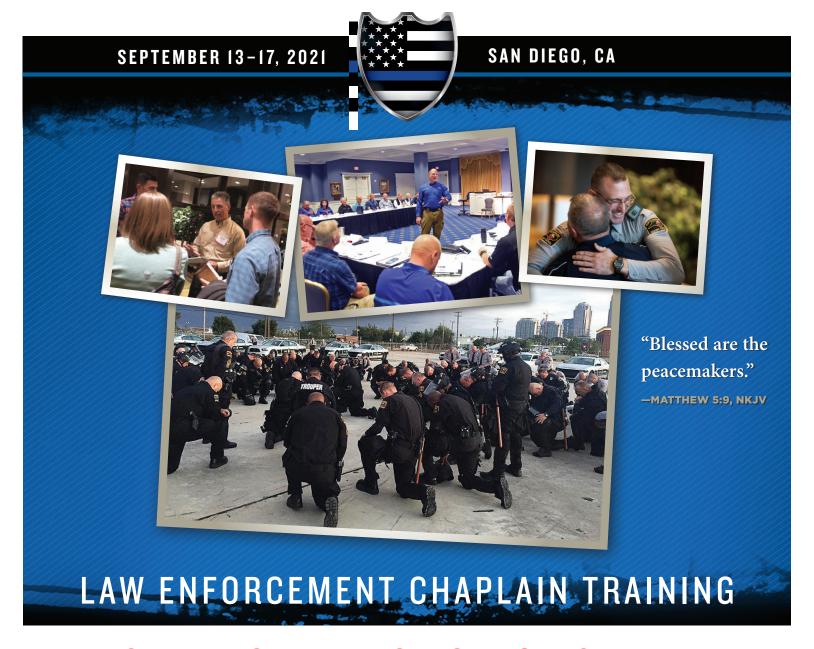

## SERVE YOUR FELLOW OFFICERS WHEN THEY NEED YOU MOST.

In response to the growing challenges that officers face today, the Billy Graham Rapid Response Team has developed the Law Enforcement Chaplain Training Program.\* Come get equipped to offer emotional and spiritual care to your fellow men and women in uniform.