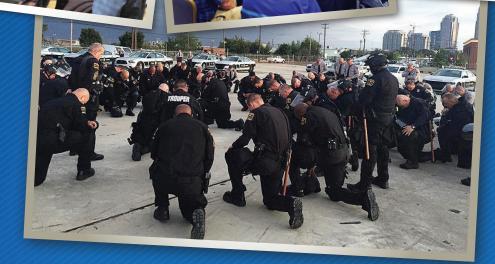

## SERVE YOUR FELLOW OFFICERS WHEN THEY NEED YOU MOST.

In response to the growing challenges that officers face today, the Billy Graham Rapid Response Team has developed the Law Enforcement Chaplain Training Program.\* Come get equipped to offer emotional and spiritual care to your fellow men and women in uniform.