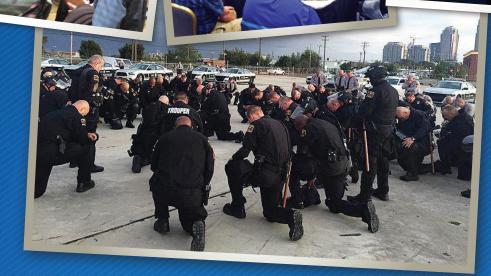

# SERVE YOUR FELLOW OFFICERS WHEN THEY NEED YOU MOST.

In response to the growing challenges that officers face today, the Billy Graham Rapid Response Team has developed the Law Enforcement Chaplain Training Program.\* Come get equipped to offer emotional and spiritual care to your fellow men and women in uniform.