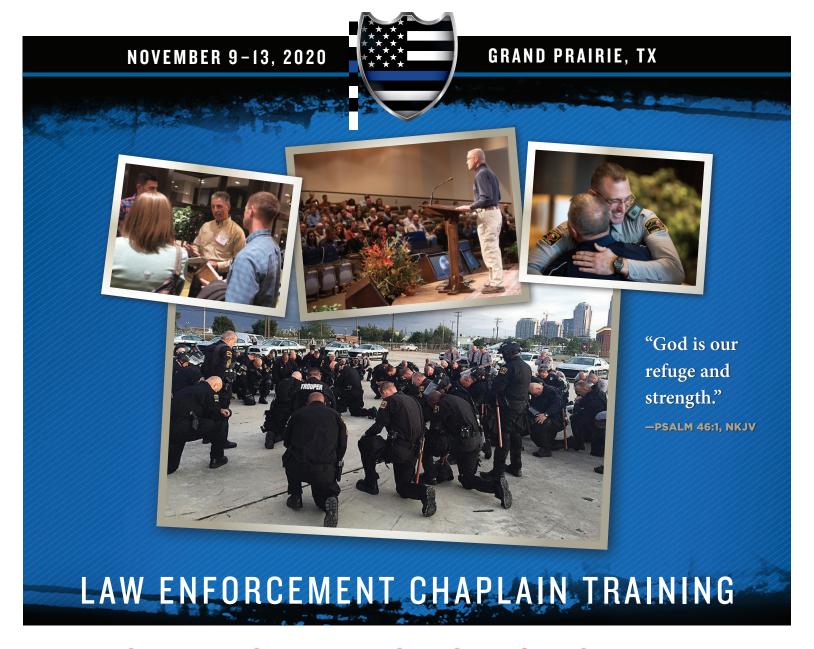

## SERVE YOUR FELLOW OFFICERS WHEN THEY NEED YOU MOST.

In response to the growing challenges that officers face today, the Billy Graham Rapid Response Team has developed the Law Enforcement Chaplain Training Program.\* Come get equipped to offer emotional and spiritual care to your fellow men and women in uniform.