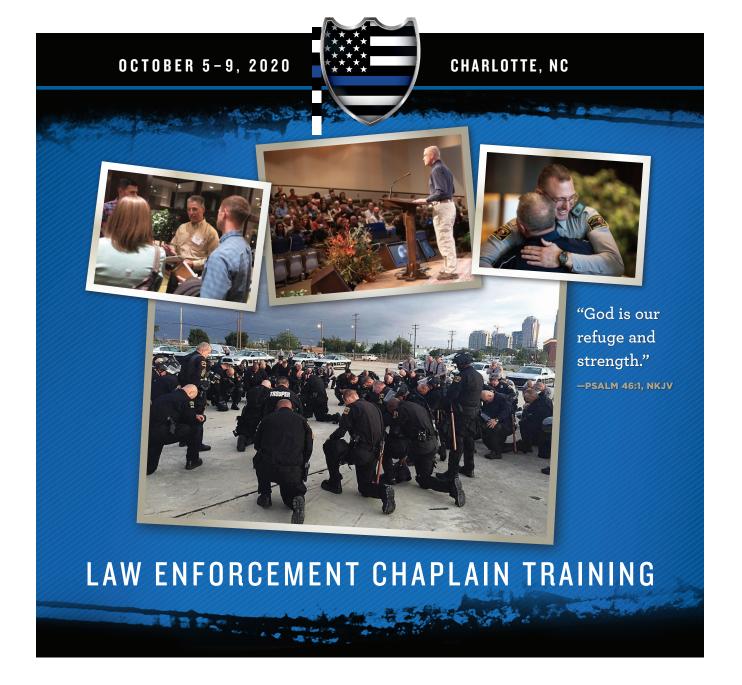

## SERVE YOUR FELLOW OFFICERS WHEN THEY NEED YOU MOST.

In response to the growing challenges that officers face today, the Billy Graham Rapid Response Team has developed the Law Enforcement Chaplain Training Program.\* Come get equipped to offer emotional and spiritual care to your fellow men and women in uniform.

> Registration is \$200 per person. Application required. For more information or to apply, visit **BillyGraham.org/LECTP**.

**Charlotte-Mecklenburg Police Academy** 1750 Shopton Rd., Charlotte, NC 28217

\*This training is limited to individuals actively serving as law enforcement chaplains or active-duty/retired law enforcement officers.

NATIONAL LAW ENFORCEMENT MINISTRY

©2020 BGEA 11479 B